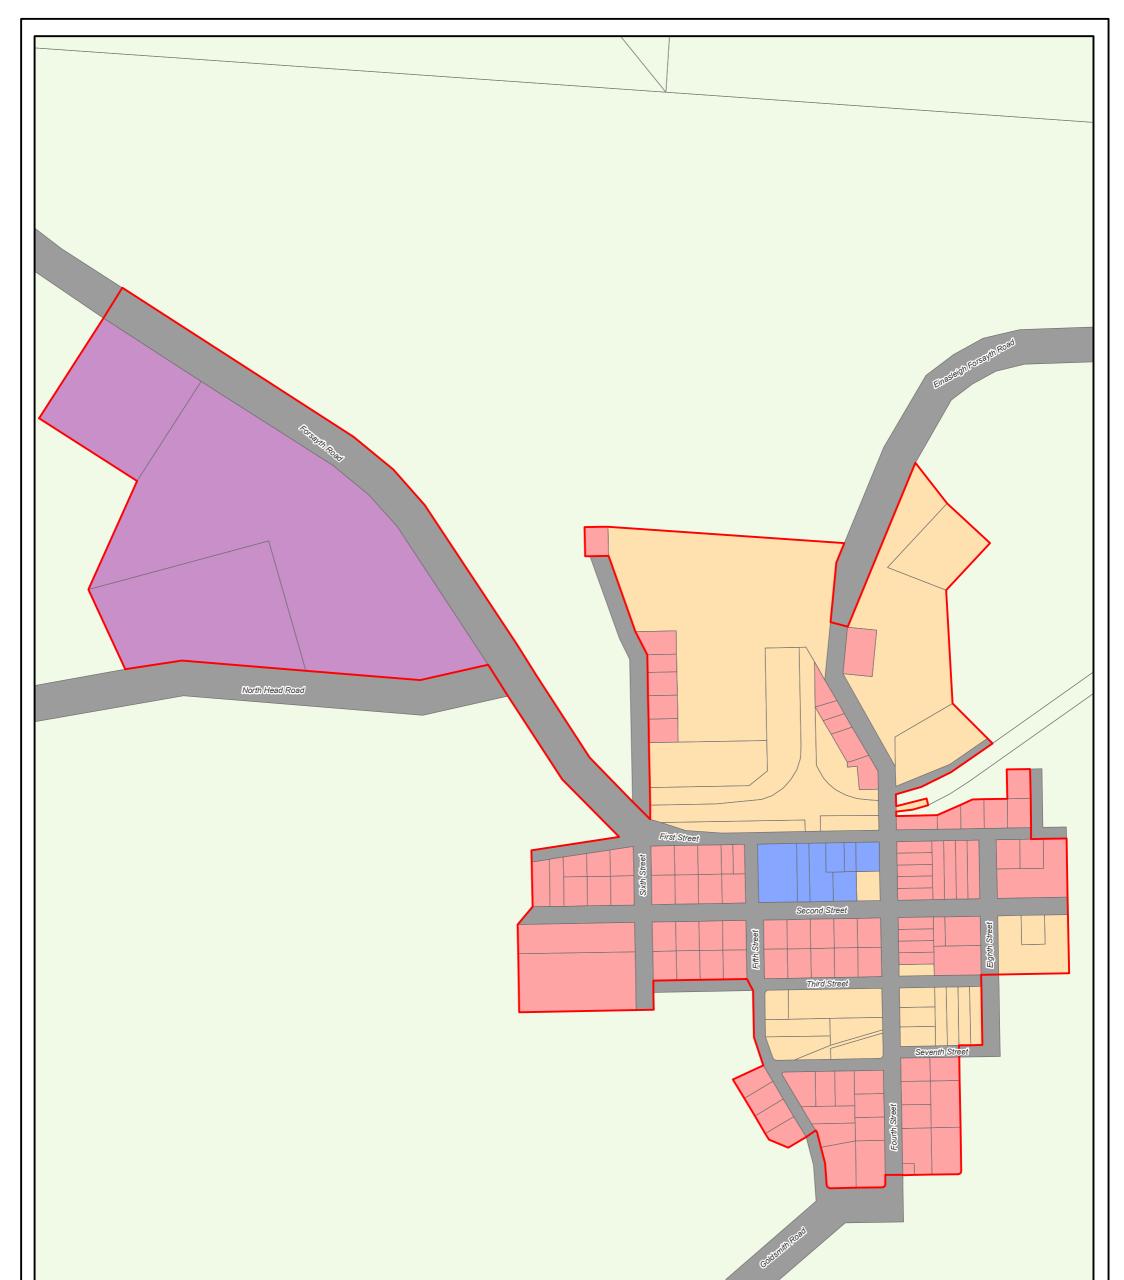

## Legend

Zones

Rural

Forsayth Township Boundary Precincts

Road parcels

Township zone, Commercial precinct Township zone, Industrial precinct

Township zone, Residential precinct

Township zone (no precinct)

## ZM-4 Etheridge Shire Planning Scheme Forsayth Zones and Precincts

Map produced by the Department of State Development, Manufacturing, Infrastructure and Planning Spatial Services Unit for Etheridge Shire Council, 30/05/2019