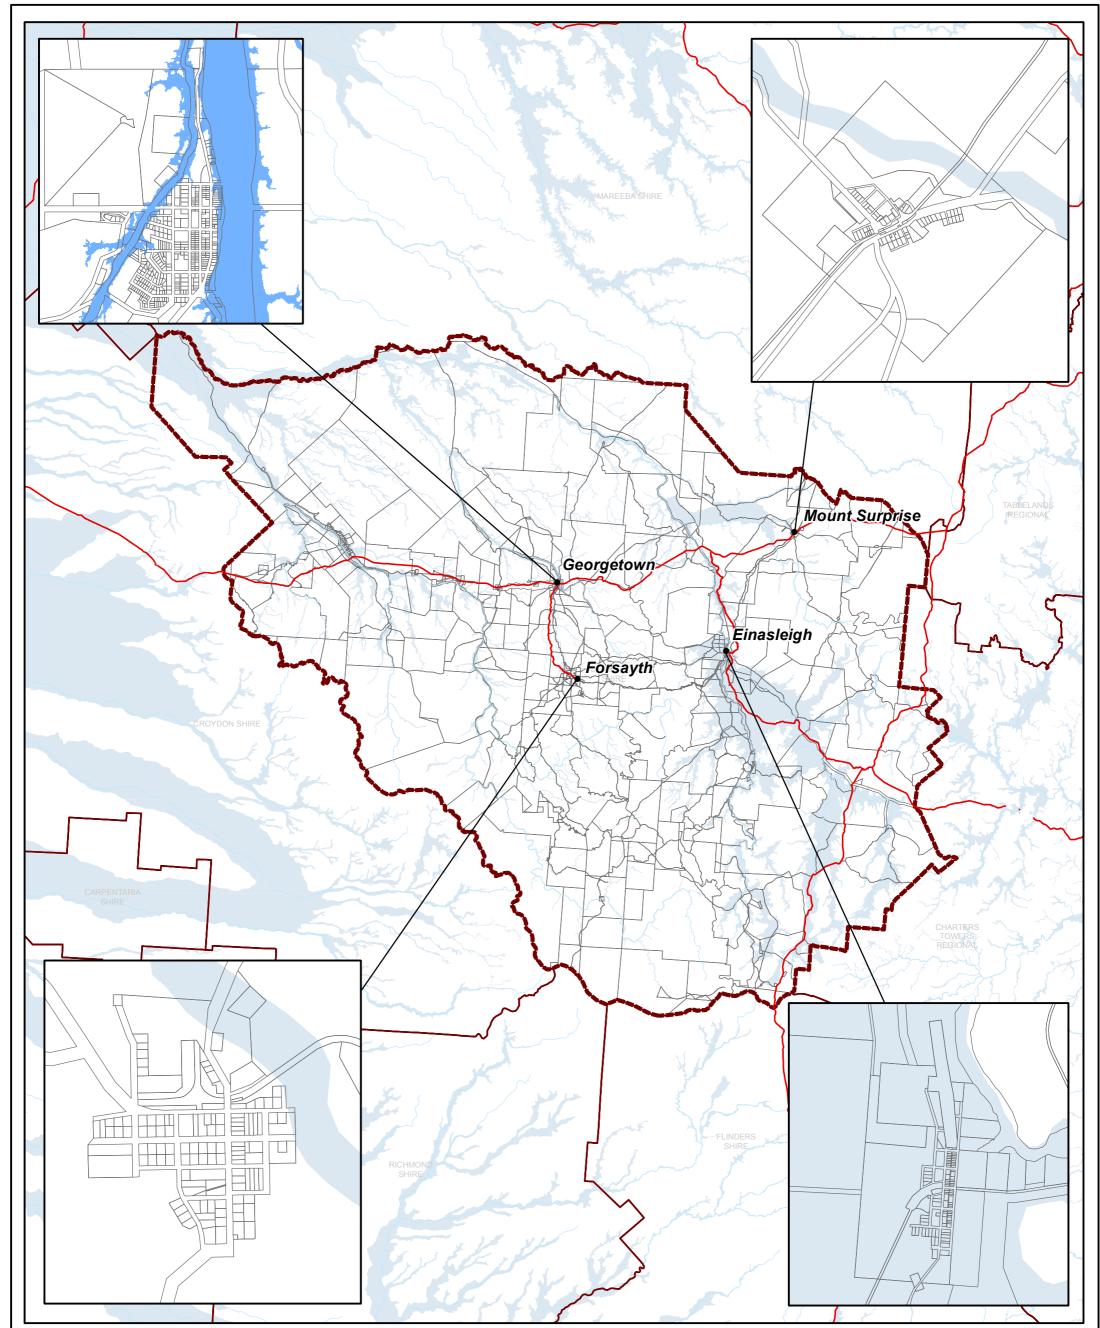

## LEGEND

- ---- Road
  - Watercourse
- Lot Boundary
- 2
- Etheridge Local Government Area
- Queensland Floodplain Assessment LGA Boundary Overlay

1% Annual Exceedance Probability (Georgetown only)

While every care is taken to ensure the accuracy of this product. Etheridge Shire Council makes no representations or warranties about the accuracy, reliability, completeness or suitability for any particular purpose and disclaims all responsibility and all liability (including without limitation, liability in negligence) for all expenses, losses, damages (including indirect or consequential damages) and costs you may incur as a result of the product being inaccurate or incomplete in any way or for any reason.

## DRAFT FH-1 Etheridge Shire Planning Scheme Queensland Floodplain Asessment Overlay

Map produced by the Department of State Development, Manufacturing, Infrastructure and Planning Spatial Services Unit for Etheridge Shire Council, 5/08/2019

## **Etheridge Shire Council**

The Golden Heart of the Gulf

Path: S:\Projects\WebGIS\LGA\_PlanningScheme\Etheridge\mxd\190802\_DRAFT\_DILGP\_A3P\_Etheridge\_QFAO.mxd