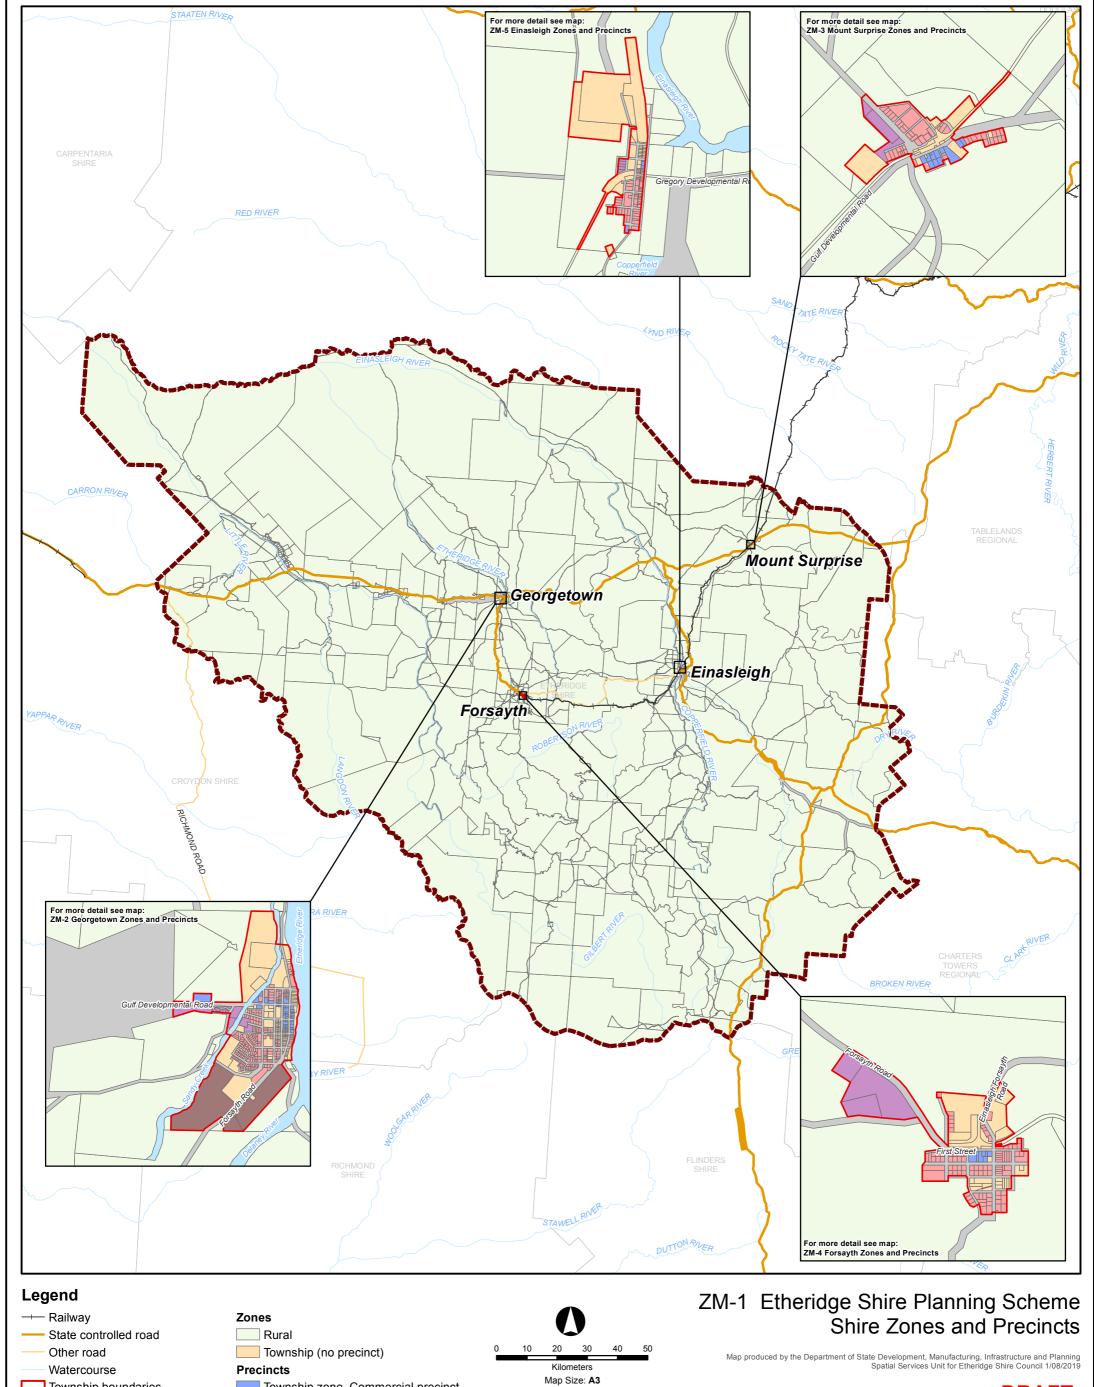

## Township boundaries Water parcels Road parcels Township zone, Commercial precinct Township zone, Industrial precinct Township zone, Residential precinct Township zone, Rural residential precinct

While every care is taken to ensure the accuracy of this product. Etheridge Shire Council makes no representations or warranties about the accuracy, reliability, completeness or suitability for any particular purpose and disclaims all responsibility and all liability (including without limitation, liability in negligence) for all expenses, losses, damages (including indirect or consequential damages) and costs you may incur as a result of the product being inaccurate or incomplete in any way or for any reason.

Coordinate System: GDA 1994 MGA Zone 55 Projection: Transverse Mercator Datum: GDA 1994

## **Etheridge Shire Council**

The Golden Heart of the Gulf

Path: S:\Projects\WebGIS\LGA\_PlanningScheme\Etheridge\mxd\190731\_DSDMIP\_A3P\_EtheridgeShire\_ZM1\_v2r8.mxd