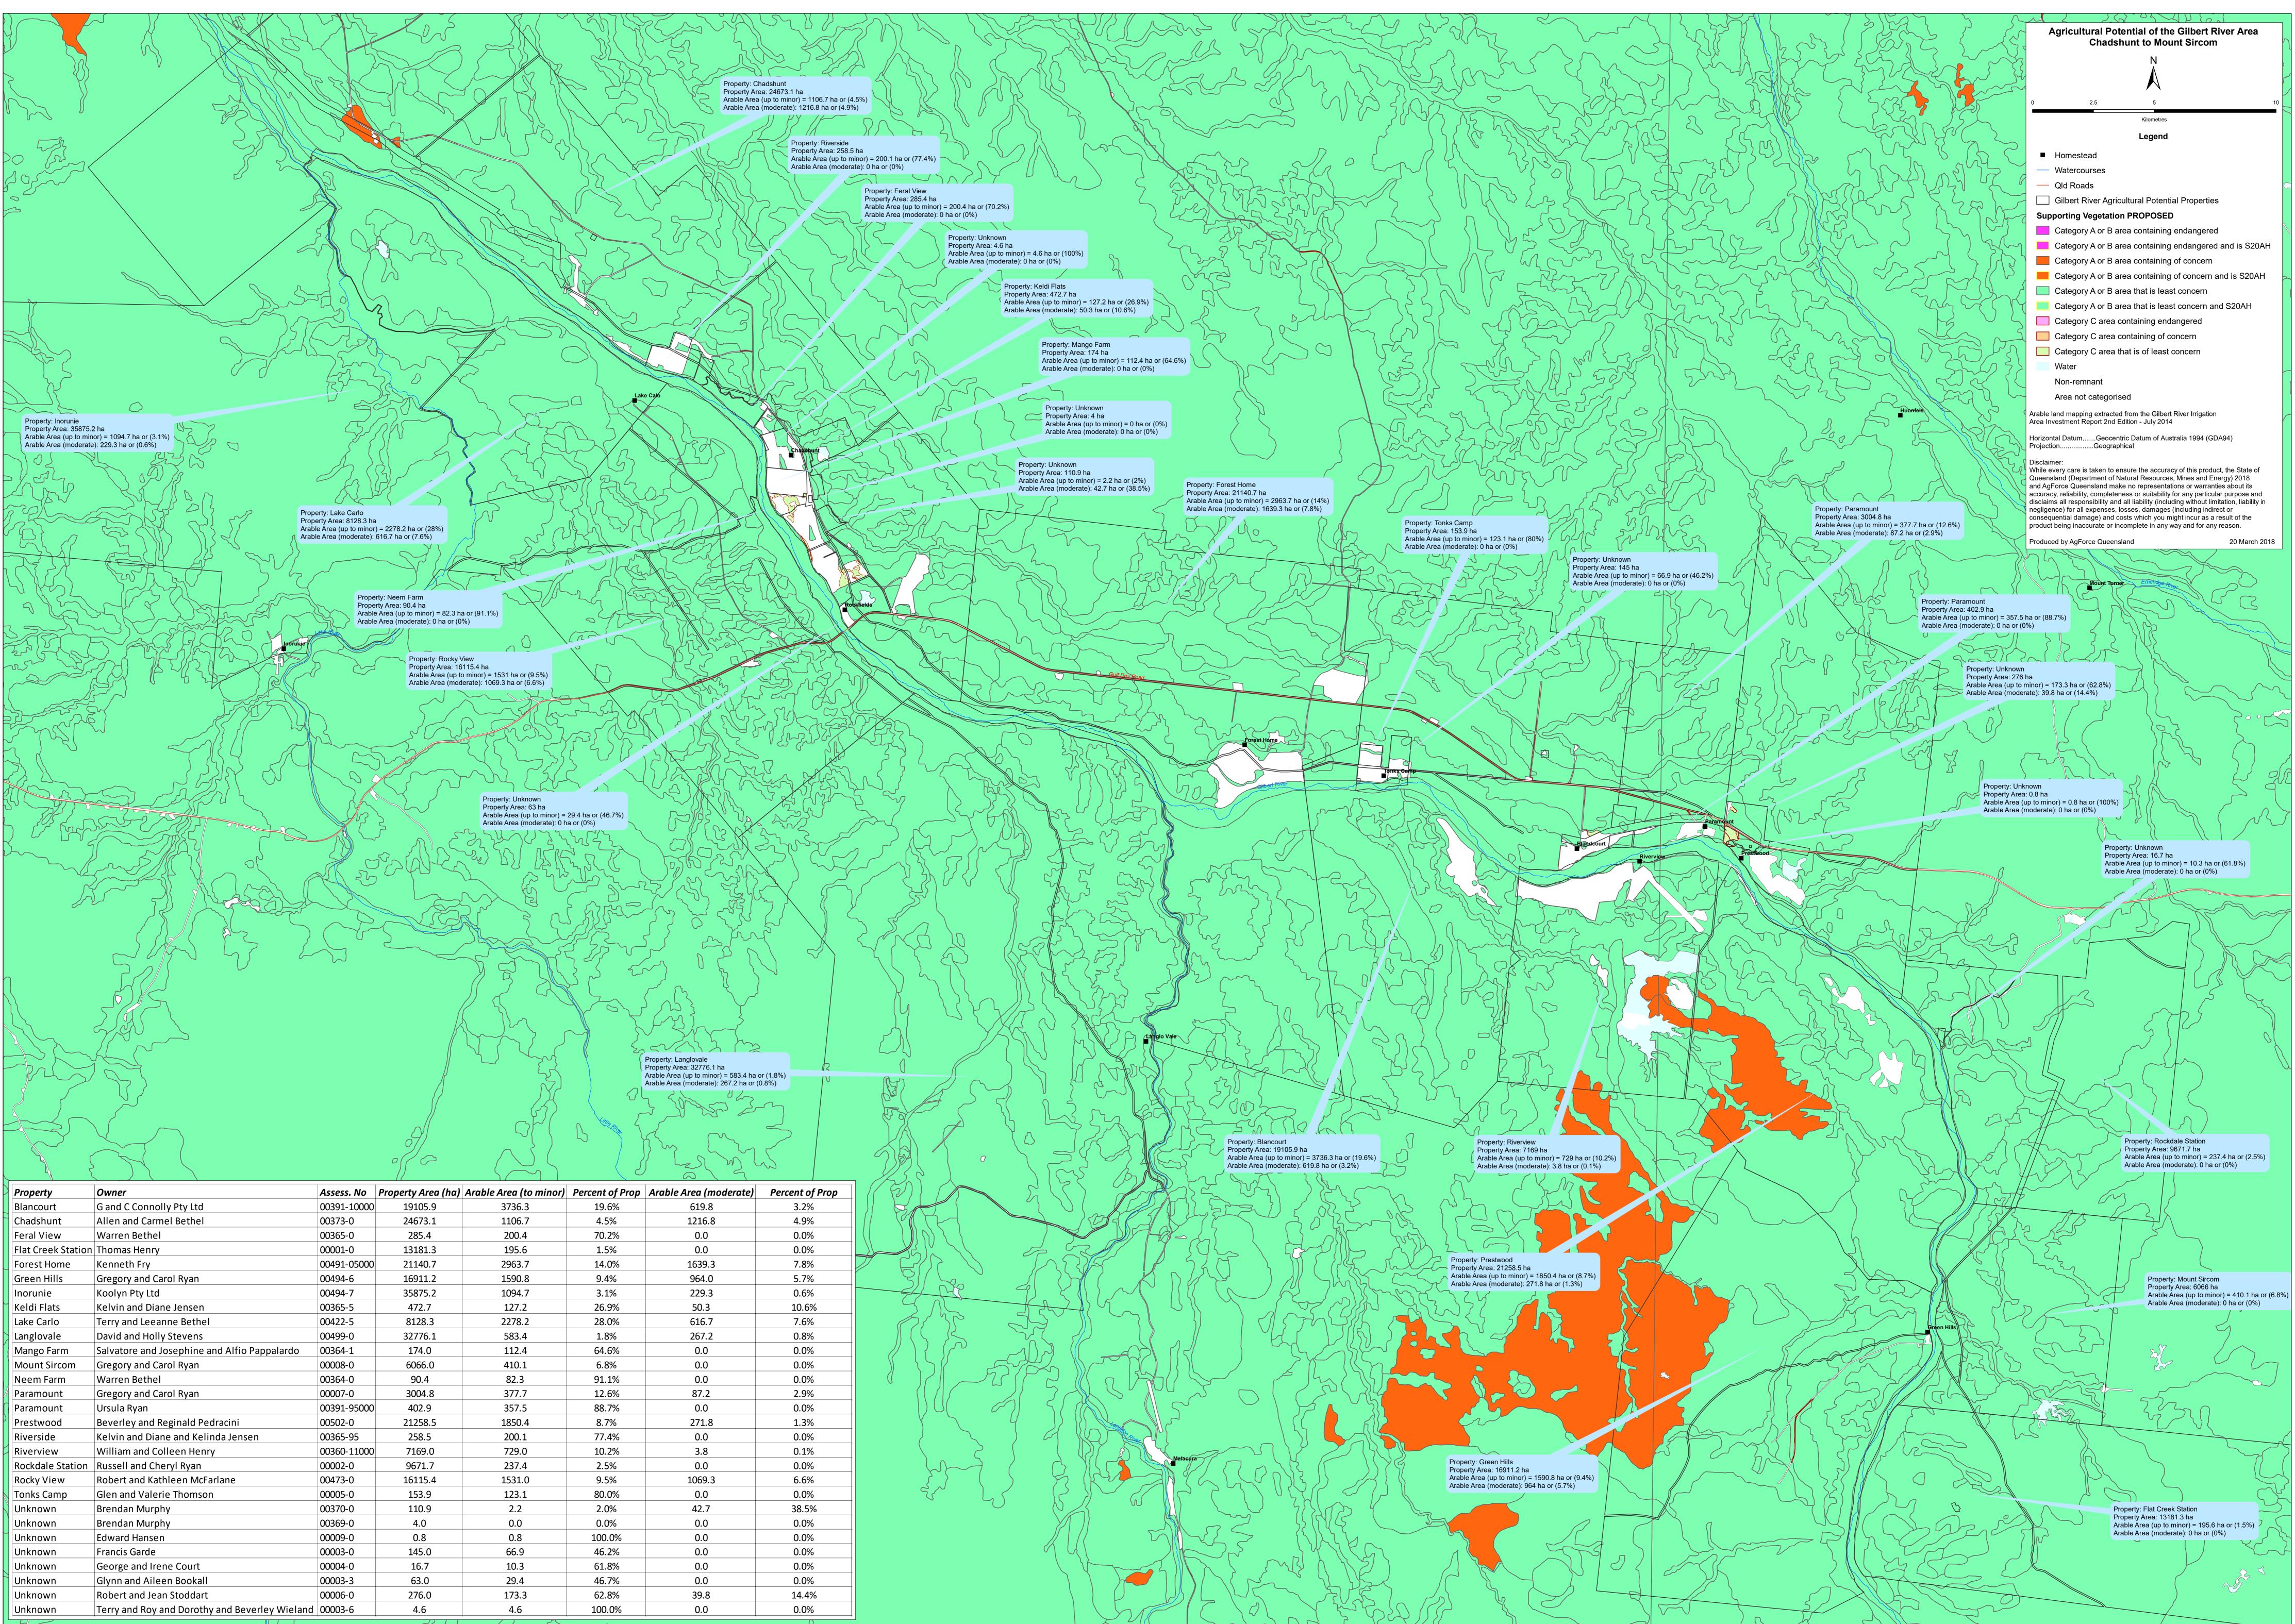

| >                | Property           | Owner                                          | Assess. No  | Property Area (ha) | Arable Area (to minor) | Percent of |
|------------------|--------------------|------------------------------------------------|-------------|--------------------|------------------------|------------|
|                  | Blancourt          | G and C Connolly Pty Ltd                       | 00391-10000 | 19105.9            | 3736.3                 | 19.6%      |
|                  | Chadshunt          | Allen and Carmel Bethel                        | 00373-0     | 24673.1            | 1106.7                 | 4.5%       |
|                  | Feral View         | Warren Bethel                                  | 00365-0     | 285.4              | 200.4                  | 70.2%      |
|                  | Flat Creek Station | Thomas Henry                                   | 00001-0     | 13181.3            | 195.6                  | 1.5%       |
|                  | Forest Home        | Kenneth Fry                                    | 00491-05000 | 21140.7            | 2963.7                 | 14.0%      |
|                  | Green Hills        | Gregory and Carol Ryan                         | 00494-6     | 16911.2            | 1590.8                 | 9.4%       |
|                  | Inorunie           | Koolyn Pty Ltd                                 | 00494-7     | 35875.2            | 1094.7                 | 3.1%       |
|                  | Keldi Flats        | Kelvin and Diane Jensen                        | 00365-5     | 472.7              | 127.2                  | 26.9%      |
|                  | Lake Carlo         | Terry and Leeanne Bethel                       | 00422-5     | 8128.3             | 2278.2                 | 28.0%      |
| $\langle$        | Langlovale         | David and Holly Stevens                        | 00499-0     | 32776.1            | 583.4                  | 1.8%       |
|                  | Mango Farm         | Salvatore and Josephine and Alfio Pappalardo   | 00364-1     | 174.0              | 112.4                  | 64.6%      |
|                  | Mount Sircom       | Gregory and Carol Ryan                         | 00008-0     | 6066.0             | 410.1                  | 6.8%       |
|                  | Neem Farm          | Warren Bethel                                  | 00364-0     | 90.4               | 82.3                   | 91.19      |
|                  | Paramount          | Gregory and Carol Ryan                         | 00007-0     | 3004.8             | 377.7                  | 12.6%      |
| $\left( \right)$ | Paramount          | Ursula Ryan                                    | 00391-95000 | 402.9              | 357.5                  | 88.7%      |
| C                | Prestwood          | Beverley and Reginald Pedracini                | 00502-0     | 21258.5            | 1850.4                 | 8.7%       |
|                  | Riverside          | Kelvin and Diane and Kelinda Jensen            | 00365-95    | 258.5              | 200.1                  | 77.4%      |
|                  | Riverview          | William and Colleen Henry                      | 00360-11000 | 7169.0             | 729.0                  | 10.2%      |
|                  | Rockdale Station   | Russell and Cheryl Ryan                        | 00002-0     | 9671.7             | 237.4                  | 2.5%       |
|                  | Rocky View         | Robert and Kathleen McFarlane                  | 00473-0     | 16115.4            | 1531.0                 | 9.5%       |
|                  | Tonks Camp         | Glen and Valerie Thomson                       | 00005-0     | 153.9              | 123.1                  | 80.0%      |
|                  | Unknown            | Brendan Murphy                                 | 00370-0     | 110.9              | 2.2                    | 2.0%       |
|                  | Unknown            | Brendan Murphy                                 | 00369-0     | 4.0                | 0.0                    | 0.0%       |
|                  | Unknown            | Edward Hansen                                  | 00009-0     | 0.8                | 0.8                    | 100.0      |
|                  | Unknown            | Francis Garde                                  | 00003-0     | 145.0              | 66.9                   | 46.2%      |
|                  | Unknown            | George and Irene Court                         | 00004-0     | 16.7               | 10.3                   | 61.8%      |
| 1                | Unknown            | Glynn and Aileen Bookall                       | 00003-3     | 63.0               | 29.4                   | 46.7%      |
|                  | Unknown            | Robert and Jean Stoddart                       | 00006-0     | 276.0              | 173.3                  | 62.8%      |
|                  | Unknown            | Terry and Roy and Dorothy and Beverley Wieland | 00003-6     | 4.6                | 4.6                    | 100.0      |
|                  | 4                  |                                                |             | ۱ )                |                        | <u>^</u>   |