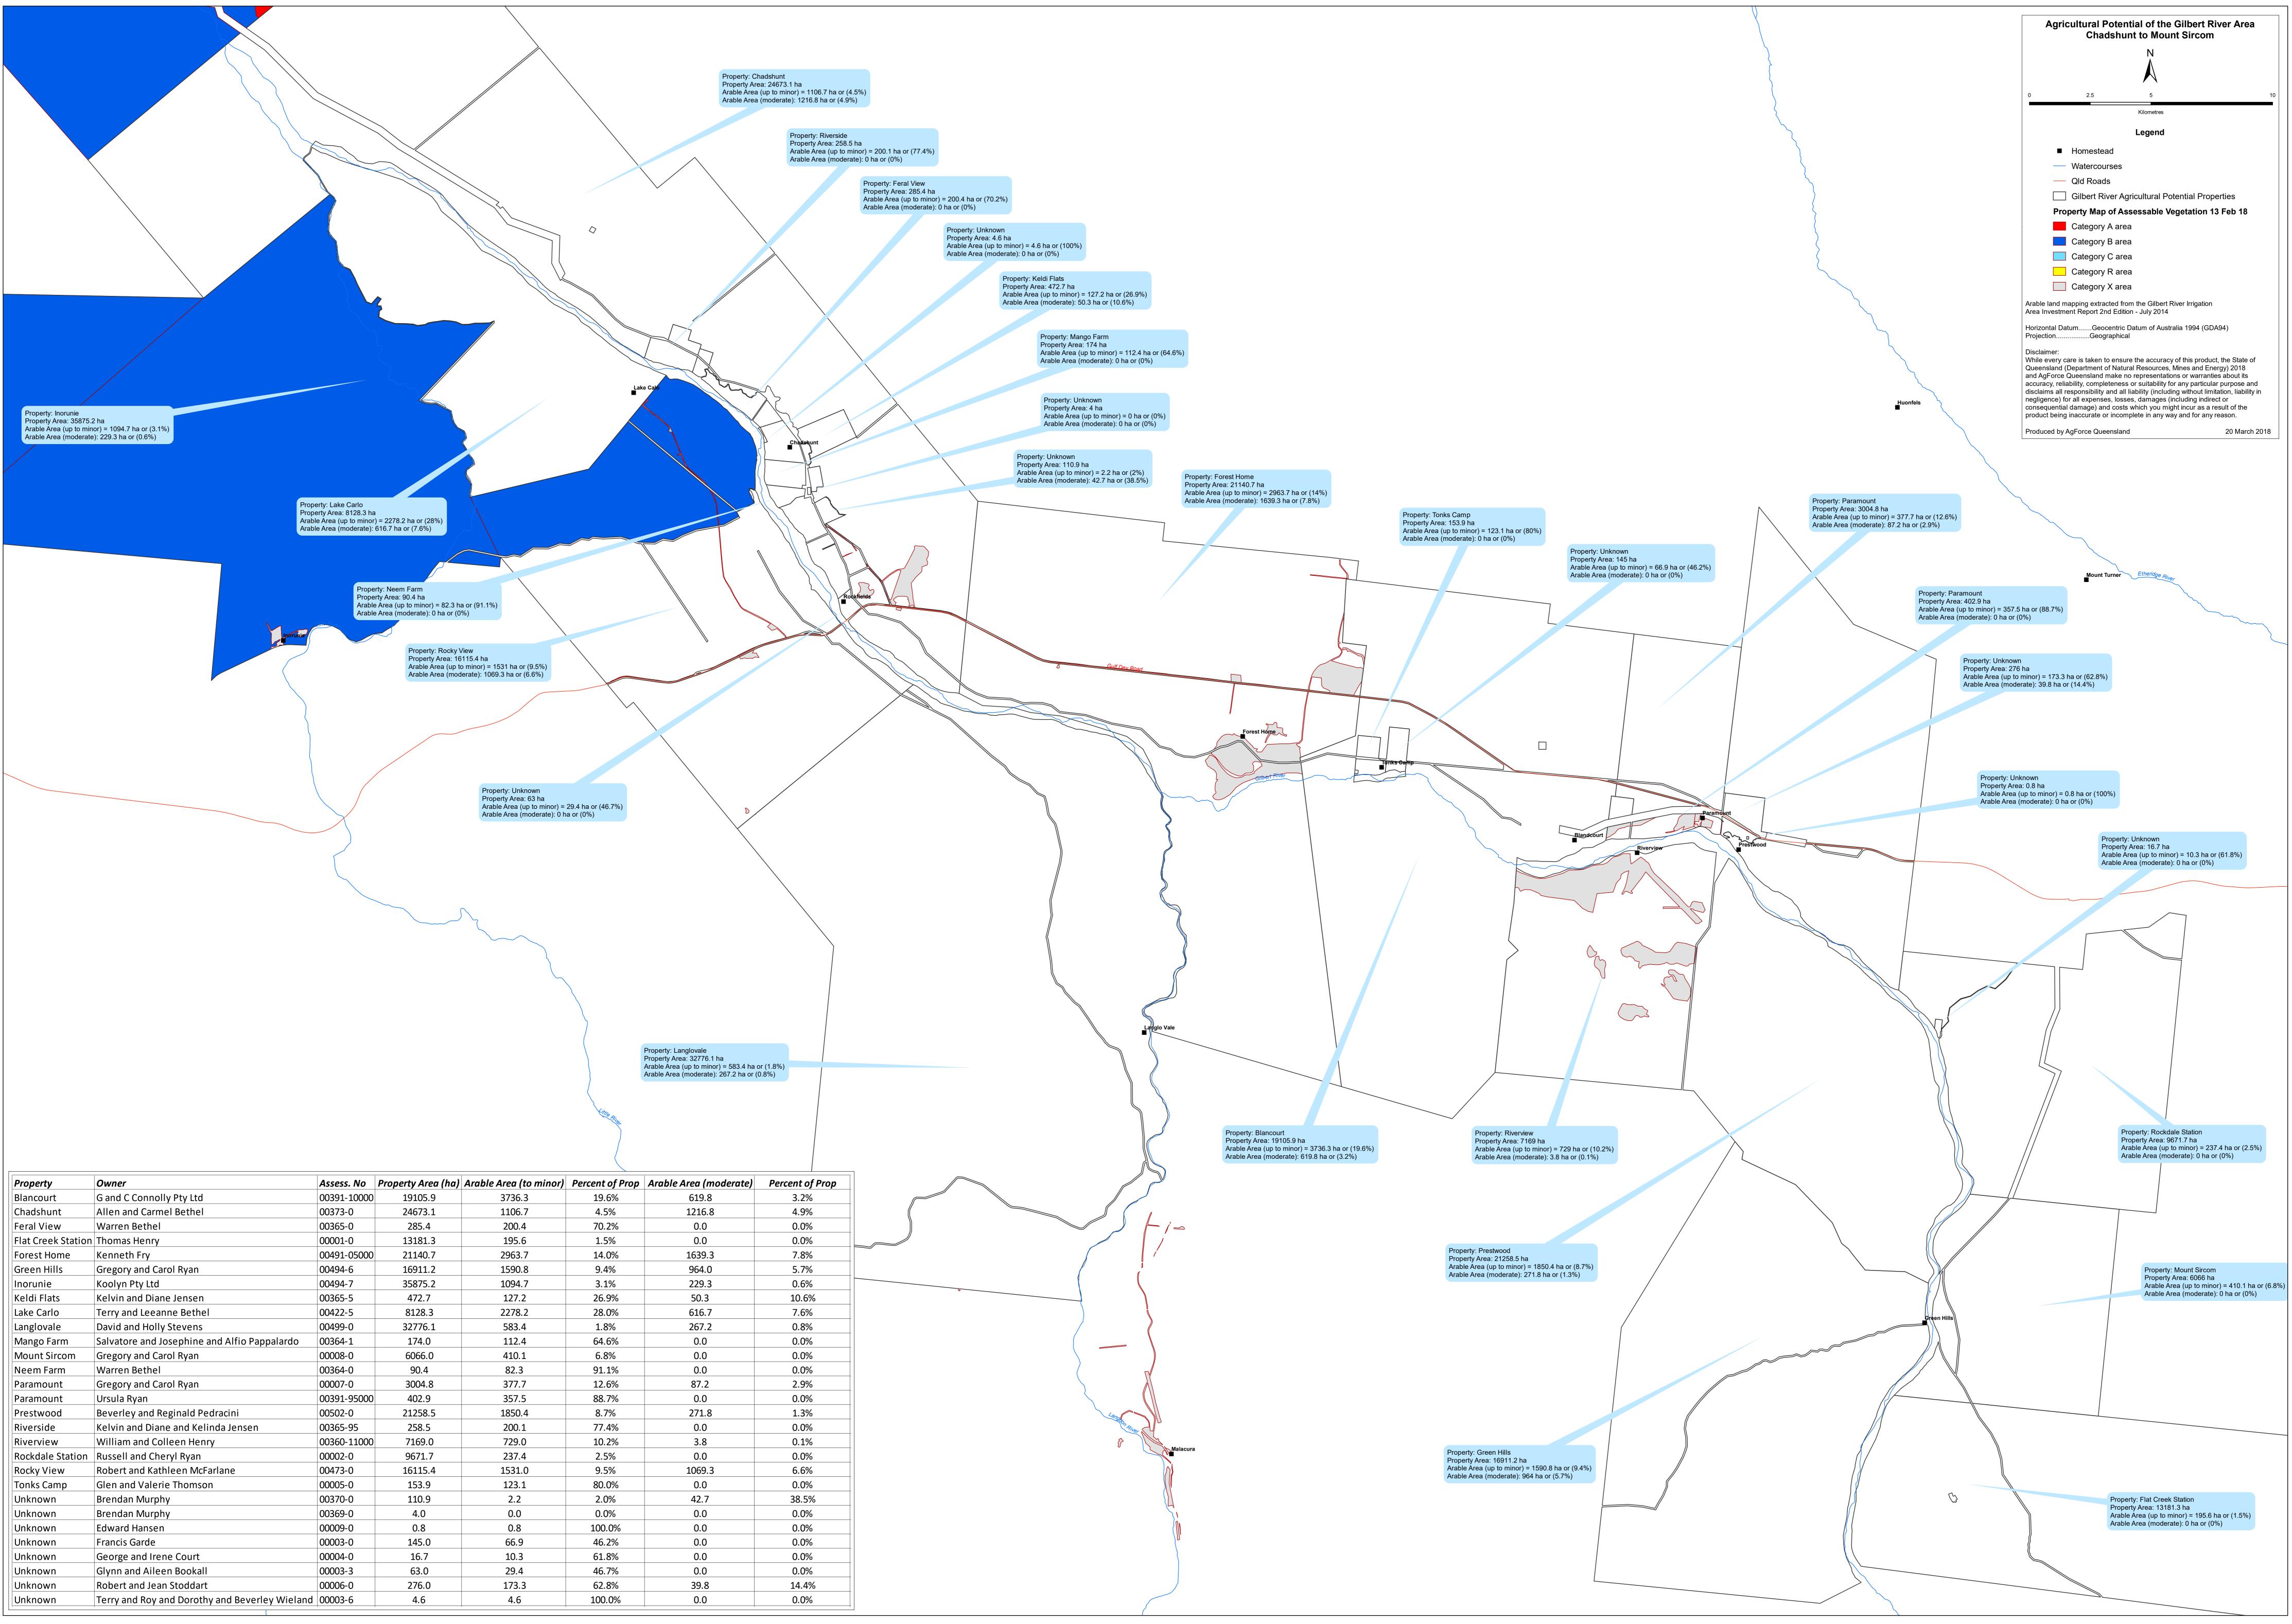

| Property           | Owner                                          | Assess. No  | Property Area (ha) | Arable Area (to minor) | Percent o |
|--------------------|------------------------------------------------|-------------|--------------------|------------------------|-----------|
| Blancourt          | G and C Connolly Pty Ltd                       | 00391-10000 | 19105.9            | 3736.3                 | 19.69     |
| Chadshunt          | Allen and Carmel Bethel                        | 00373-0     | 24673.1            | 1106.7                 | 4.5%      |
| Feral View         | Warren Bethel                                  | 00365-0     | 285.4              | 200.4                  | 70.25     |
| Flat Creek Station | Thomas Henry                                   | 00001-0     | 13181.3            | 195.6                  | 1.5%      |
| Forest Home        | Kenneth Fry                                    | 00491-05000 | 21140.7            | 2963.7                 | 14.09     |
| Green Hills        | Gregory and Carol Ryan                         | 00494-6     | 16911.2            | 1590.8                 | 9.4%      |
| Inorunie           | Koolyn Pty Ltd                                 | 00494-7     | 35875.2            | 1094.7                 | 3.1%      |
| Keldi Flats        | Kelvin and Diane Jensen                        | 00365-5     | 472.7              | 127.2                  | 26.99     |
| Lake Carlo         | Terry and Leeanne Bethel                       | 00422-5     | 8128.3             | 2278.2                 | 28.09     |
| Langlovale         | David and Holly Stevens                        | 00499-0     | 32776.1            | 583.4                  | 1.8%      |
| Mango Farm         | Salvatore and Josephine and Alfio Pappalardo   | 00364-1     | 174.0              | 112.4                  | 64.69     |
| Mount Sircom       | Gregory and Carol Ryan                         | 00008-0     | 6066.0             | 410.1                  | 6.8%      |
| Neem Farm          | Warren Bethel                                  | 00364-0     | 90.4               | 82.3                   | 91.19     |
| Paramount          | Gregory and Carol Ryan                         | 00007-0     | 3004.8             | 377.7                  | 12.69     |
| Paramount          | Ursula Ryan                                    | 00391-95000 | 402.9              | 357.5                  | 88.72     |
| Prestwood          | Beverley and Reginald Pedracini                | 00502-0     | 21258.5            | 1850.4                 | 8.7%      |
| Riverside          | Kelvin and Diane and Kelinda Jensen            | 00365-95    | 258.5              | 200.1                  | 77.49     |
| Riverview          | William and Colleen Henry                      | 00360-11000 | 7169.0             | 729.0                  | 10.29     |
| Rockdale Station   | Russell and Cheryl Ryan                        | 00002-0     | 9671.7             | 237.4                  | 2.5%      |
| Rocky View         | Robert and Kathleen McFarlane                  | 00473-0     | 16115.4            | 1531.0                 | 9.5%      |
| Tonks Camp         | Glen and Valerie Thomson                       | 00005-0     | 153.9              | 123.1                  | 80.09     |
| Unknown            | Brendan Murphy                                 | 00370-0     | 110.9              | 2.2                    | 2.0%      |
| Unknown            | Brendan Murphy                                 | 00369-0     | 4.0                | 0.0                    | 0.0%      |
| Unknown            | Edward Hansen                                  | 00009-0     | 0.8                | 0.8                    | 100.0     |
| Unknown            | Francis Garde                                  | 00003-0     | 145.0              | 66.9                   | 46.22     |
| Unknown            | George and Irene Court                         | 00004-0     | 16.7               | 10.3                   | 61.89     |
| Unknown            | Glynn and Aileen Bookall                       | 00003-3     | 63.0               | 29.4                   | 46.79     |
| Unknown            | Robert and Jean Stoddart                       | 00006-0     | 276.0              | 173.3                  | 62.89     |
| Unknown            | Terry and Roy and Dorothy and Beverley Wieland | 00003-6     | 4.6                | 4.6                    | 100.0     |