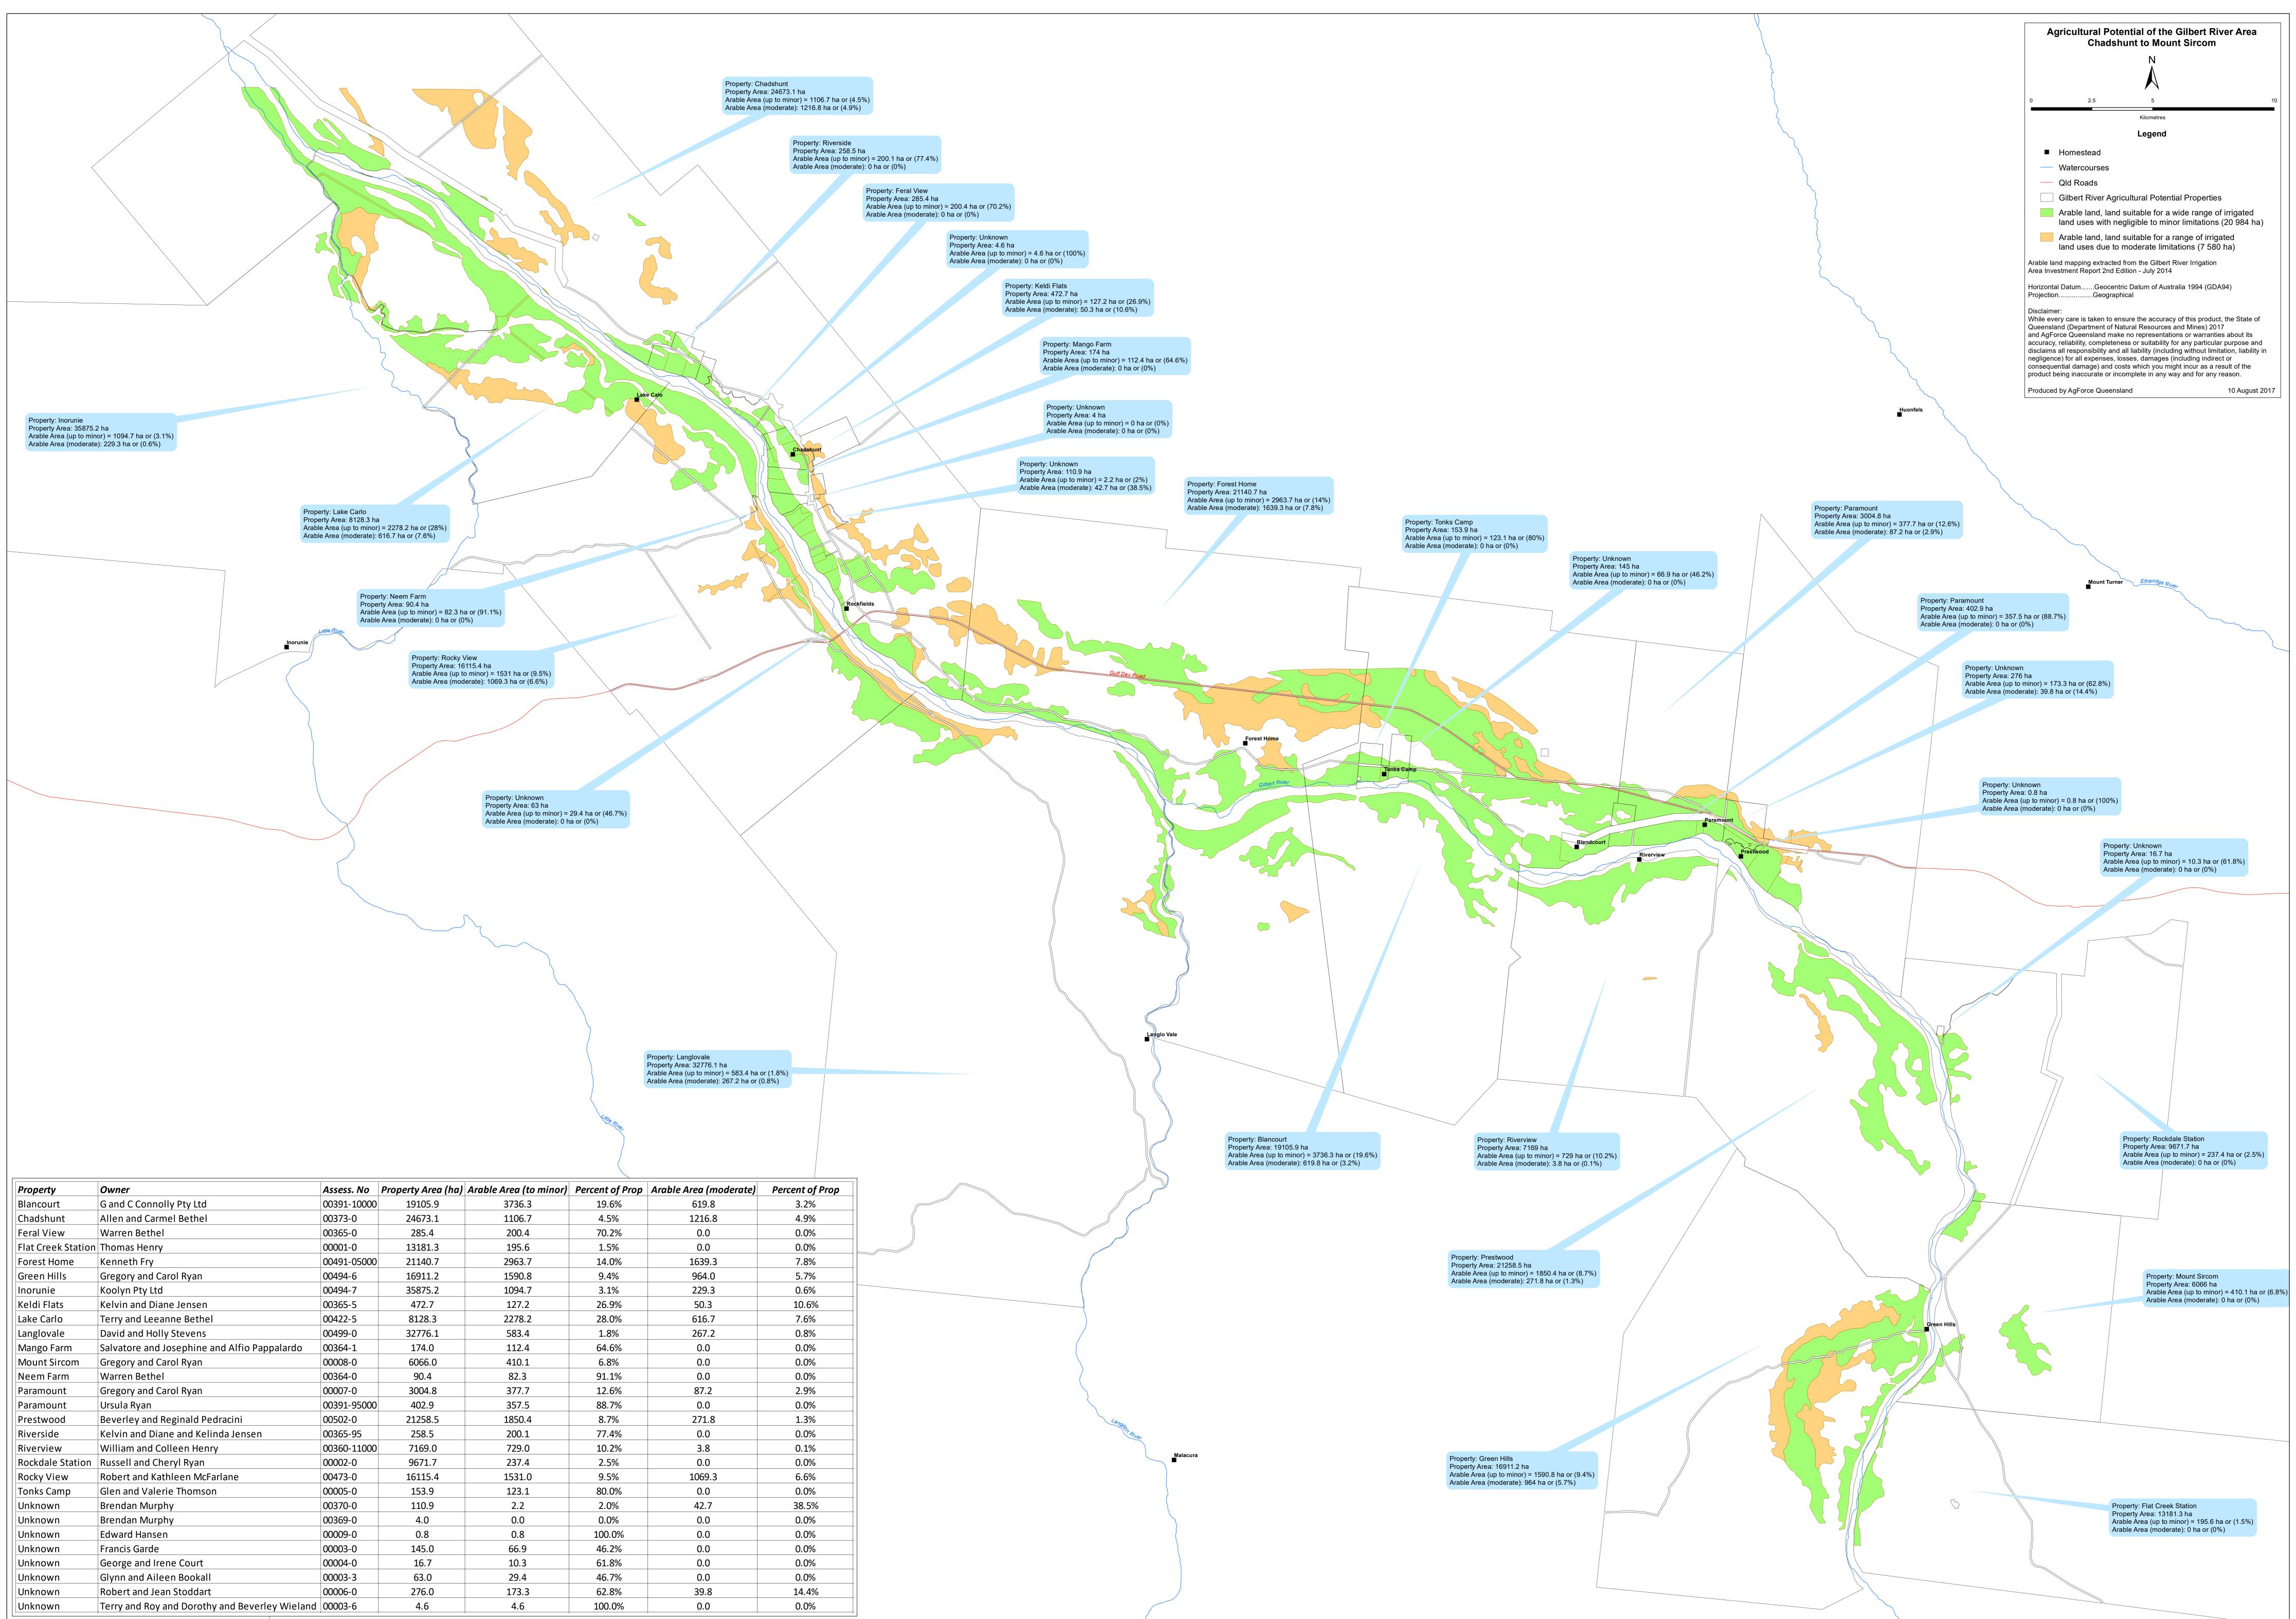

| Property           | Owner                                          | Assess. No  | Property Area (ha) | Arable Area (to minor) | Percent o |
|--------------------|------------------------------------------------|-------------|--------------------|------------------------|-----------|
| Blancourt          | G and C Connolly Pty Ltd                       | 00391-10000 | 19105.9            | 3736.3                 | 19.6%     |
| Chadshunt          | Allen and Carmel Bethel                        | 00373-0     | 24673.1            | 1106.7                 | 4.5%      |
| Feral View         | Warren Bethel                                  | 00365-0     | 285.4              | 200.4                  | 70.2%     |
| Flat Creek Station | Thomas Henry                                   | 00001-0     | 13181.3            | 195.6                  | 1.5%      |
| Forest Home        | Kenneth Fry                                    | 00491-05000 | 21140.7            | 2963.7                 | 14.0%     |
| Green Hills        | Gregory and Carol Ryan                         | 00494-6     | 16911.2            | 1590.8                 | 9.4%      |
| Inorunie           | Koolyn Pty Ltd                                 | 00494-7     | 35875.2            | 1094.7                 | 3.1%      |
| Keldi Flats        | Kelvin and Diane Jensen                        | 00365-5     | 472.7              | 127.2                  | 26.9%     |
| Lake Carlo         | Terry and Leeanne Bethel                       | 00422-5     | 8128.3             | 2278.2                 | 28.0%     |
| Langlovale         | David and Holly Stevens                        | 00499-0     | 32776.1            | 583.4                  | 1.8%      |
| Mango Farm         | Salvatore and Josephine and Alfio Pappalardo   | 00364-1     | 174.0              | 112.4                  | 64.6%     |
| Mount Sircom       | Gregory and Carol Ryan                         | 00008-0     | 6066.0             | 410.1                  | 6.8%      |
| Neem Farm          | Warren Bethel                                  | 00364-0     | 90.4               | 82.3                   | 91.1%     |
| Paramount          | Gregory and Carol Ryan                         | 00007-0     | 3004.8             | 377.7                  | 12.6%     |
| Paramount          | Ursula Ryan                                    | 00391-95000 | 402.9              | 357.5                  | 88.7%     |
| Prestwood          | Beverley and Reginald Pedracini                | 00502-0     | 21258.5            | 1850.4                 | 8.7%      |
| Riverside          | Kelvin and Diane and Kelinda Jensen            | 00365-95    | 258.5              | 200.1                  | 77.4%     |
| Riverview          | William and Colleen Henry                      | 00360-11000 | 7169.0             | 729.0                  | 10.2%     |
| Rockdale Station   | Russell and Cheryl Ryan                        | 00002-0     | 9671.7             | 237.4                  | 2.5%      |
| Rocky View         | Robert and Kathleen McFarlane                  | 00473-0     | 16115.4            | 1531.0                 | 9.5%      |
| Tonks Camp         | Glen and Valerie Thomson                       | 00005-0     | 153.9              | 123.1                  | 80.0%     |
| Unknown            | Brendan Murphy                                 | 00370-0     | 110.9              | 2.2                    | 2.0%      |
| Unknown            | Brendan Murphy                                 | 00369-0     | 4.0                | 0.0                    | 0.0%      |
| Unknown            | Edward Hansen                                  | 00009-0     | 0.8                | 0.8                    | 100.0     |
| Unknown            | Francis Garde                                  | 00003-0     | 145.0              | 66.9                   | 46.2%     |
| Unknown            | George and Irene Court                         | 00004-0     | 16.7               | 10.3                   | 61.8%     |
| Unknown            | Glynn and Aileen Bookall                       | 00003-3     | 63.0               | 29.4                   | 46.7%     |
| Unknown            | Robert and Jean Stoddart                       | 00006-0     | 276.0              | 173.3                  | 62.8%     |
| Unknown            | Terry and Roy and Dorothy and Beverley Wieland | 00003-6     | 4.6                | 4.6                    | 100.0     |