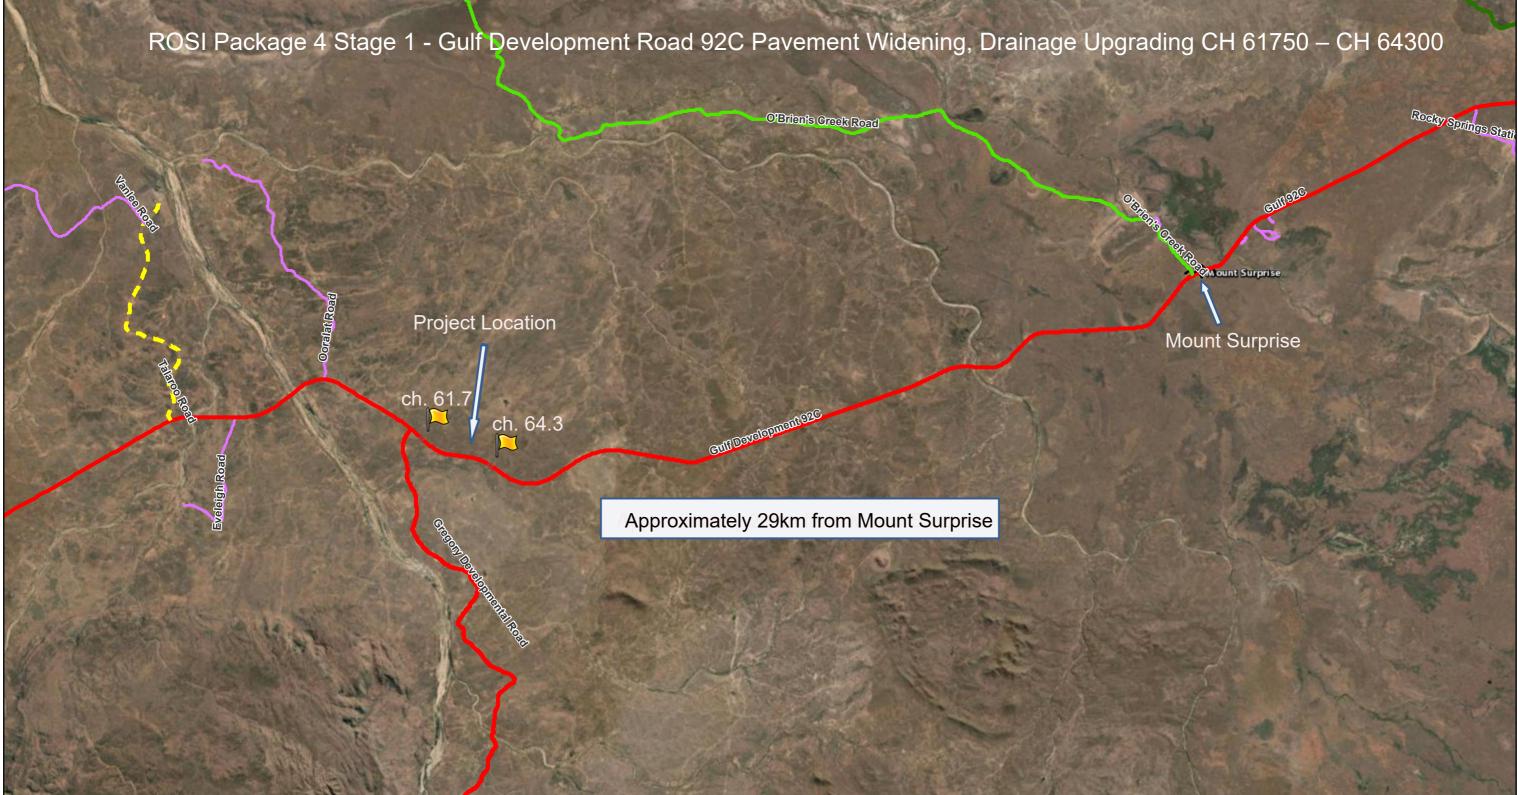

## **Etheridge Shire Council**



## 26/05/2025, 1:27:26 pm

| 0 | Cities and Towns             |      | Citations               | <br>2P - Proposed LRRS | <br>9A |
|---|------------------------------|------|-------------------------|------------------------|--------|
|   | World Imagery                |      | 38m Resolution Metadata | 3                      | LGA    |
|   | Low Resolution 15m Imagery   | Road | Centreline              | <br>4A                 |        |
|   | High Resolution 60cm Imagery |      | 1                       | <br>5B                 |        |



© State of Queensland (Department of Natural Resources and Mines, Manufacturing and Regional and Rural Development) 2024, Earthstar Geographics, Sources: Esri, TomTom, Garmin, FAO, NOAA, USGS, © OpenStreetMap contributors, and the GIS User