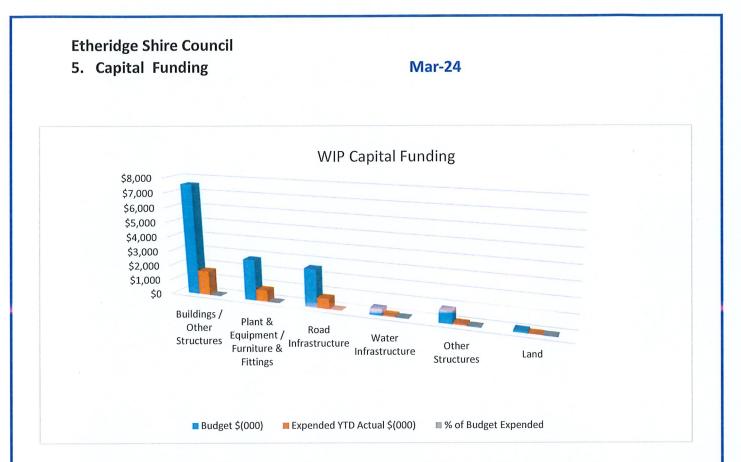

------|------------|------------|------------|
|                                                    | 2023-24    | 2022-23    | 2021-22    |
| Cash Position                                      | 17,004,672 | 22,220,513 | 14,083,783 |
| Working Capital                                    | 11,851,085 | 8,687,201  | 7,138,060  |
| Rate Arrears                                       | 227,837    | 53,529     | 453,627    |
| Outstanding Debtors                                | 1,309,618  | 1,001,616  | 546,787    |
| Current Creditors                                  | 282,079    | 1,136,657  | 220,507    |
| Current Loan Payable                               | 19,961     | 41,500     | 62,565     |
|                                                    |            |            |            |



|   |                                          | Budget \$(000) | Expended YTD<br>Actual \$(000) | % of Budget<br>Expended |
|---|------------------------------------------|----------------|--------------------------------|-------------------------|
|   | Total Capital Funding                    | \$14,254       | \$3,286                        | 23.05%                  |
| 1 | Buildings / Other Structures             | \$7,550        | \$1,648                        | 21.83%                  |
| 2 | Plant & Equipment / Furniture & Fittings | \$2,772        | \$769                          | 27.74%                  |
| 3 | Road Infrastructure                      | \$2,581        | \$695                          | 26.93%                  |
| 4 | Water Infrastructure                     |