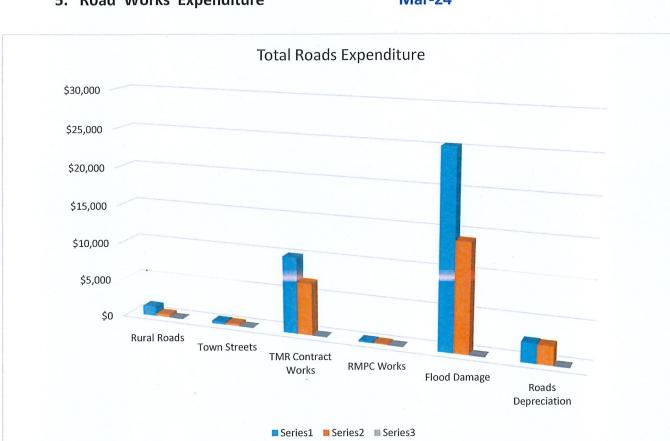

.05%                  |
| 1 | Buildings / Other Structures             | \$7,550        | \$1,648                        | 21.83%                  |
| 2 | Plant & Equipment / Furniture & Fittings | \$2,772        | \$769                          | 27.74%                  |
| 3 | Road Infrastructure                      | \$2,581        | \$695                          | 26.93%                  |
| 4 | Water Infrastructure                     | \$406          | \$78                           | 19.21%                  |
| 5 | Other Structures                         | \$825          | \$88                           | 10.67%                  |
| 6 | Land                                     | \$120          | \$8                            | 6.53%                   |

Etheridge Shire Council



|   |                        | Budget   | Expended<br>YTD Actual | % of Budget<br>Expended |
|---|------------------------|----------|------------------------|-------------------------|
|   |                        | \$ 000's | \$ 000's               | \$ 000's                |
|   | Total Road Expenditure | \$39,634 | \$24,145               | 61%                     |
| 1 | Rural Roads            | \$1,225  | \$359                  | 29%                     |
| 2 | Town Streets           | \$350    | \$274                  | 78%                     |
| 3 | TMR Contract Works     | \$10,000 | \$6,821                | 68%                     |
| 4 | RMPC Works             | \$180    | \$119                  | 66%                     |
| 5 | Flood Damage           | \$25,329 | \$14,129