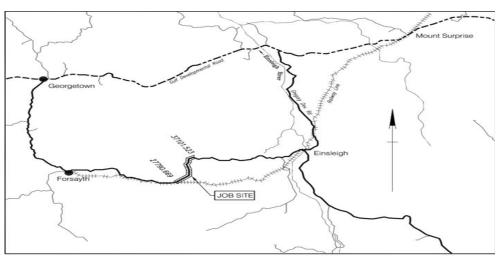

## **PUBLIC NOTICE**

Etheridge Shire Council wishes to advise of the Forsayth to Einasleigh Road Construction Project

Road works will be undertaken from Chainage 27.79 to 37.10 and there will be side tracks in use.

LOCALITY PLAN

<u>Ken Timms PSM</u> CHIEF EXECUTIVE OFFICER GEORGETOWN QLD 4871 Etheridge Shire Council PO Box 12