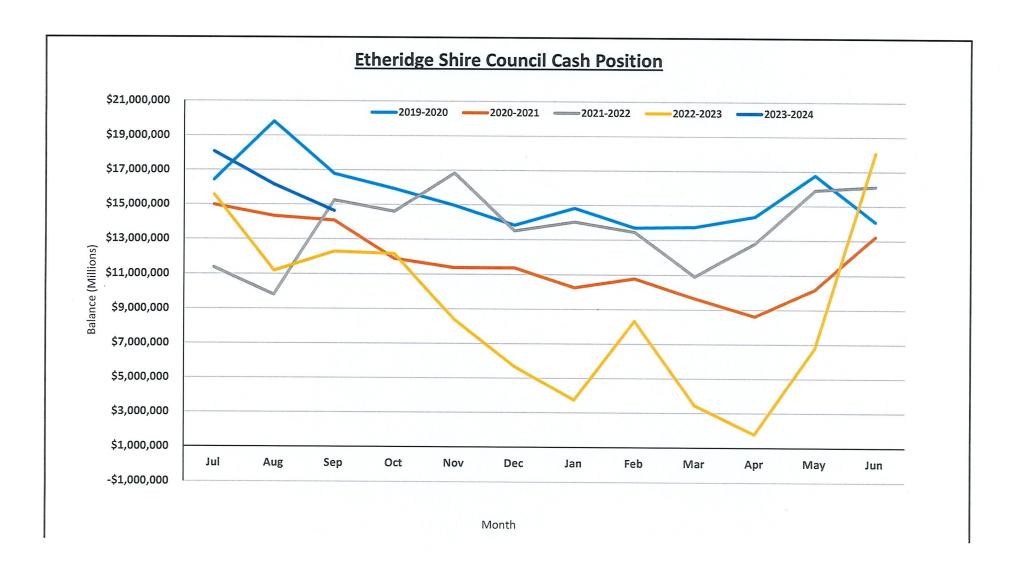

## 2. Financial Performance (Actual vs. Budget) for the period 1 July 2022 to 31 July 2023

#### **EXECUTIVE SUMMARY**

Section 204 of the Local Government Regulation 2012 requires the Chief Executive Officer to present a Financial Report of its accounts to the Local Government at least monthly.

#### RESOLUTION

That Council pursuant Section 204 of the *Local Government Regulation 2012*, resolve to adopt the monthly Financial Report the period ending 31<sup>st</sup> July 2023, as presented.

MOVED: Cr. Haase SECONDED: Cr. Royes