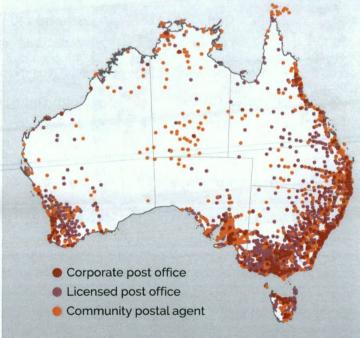

ice bank

- 1 Guarantee financial services for ALL
- 2 Guarantee ALL deposits
- 3 Financial viability for Australia Post and Licensed Post Offices (LPOs)
- 4 Ensure cash availability and cash payments
- 5 Lend to local small businesses and invest in local areas
- 6 Invest surplus deposits in national economic development
- 7 Lift banking conduct standards

Post Board. The final point of those actions is the call to "Establish a Postal Bank to service SMEs and help sustain the network and fund infrastructure."

This call for action is the latest in a long line of suggestions, endorsments and reports over the last decade encouraging the federal government to look at a public banking option for the people of Australia. (See timeline over page).



# Utilise network of Australia Post offices



With 4,320 post offices making up the Australia Post network, the capacity to provide a face-to-face public banking service around the nation is already in place and communities that are losing their bank branches will not have to worry anymore.

## Seven benefits of a public post office bank

#### **Guarantee financial services for ALL**

Reliable branch services-Compared with the private banks which regularly close branches and remove ATMs to maximise their profits, all while taking advantage of post offices to provide retail banking services to their customers-post offices are permanently accessible to all Australians.

Australia Post is mandated by the Australian Postal Corporation Act 1989 to provide mail service that is "reasonably accessible to all people in Australia on an equita