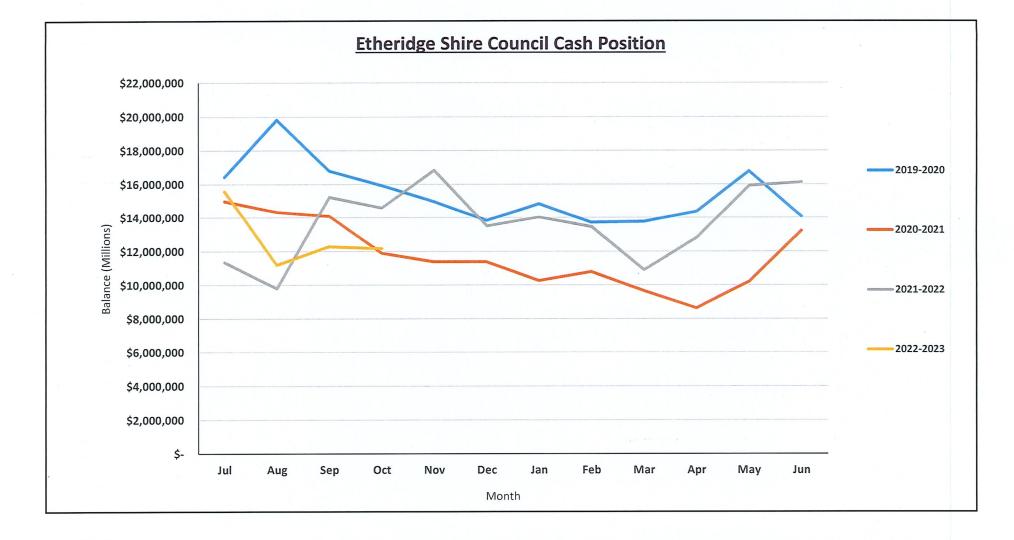

#### Financial Report (Actual v Budget) for the period 1 July 2021 to 30 September 2022

#### EXECUTIVE SUMMARY

Section 204 of the Local Government Regulation 2012 requires the Chief Executive Officer to present a Financial Report of its accounts to the Local Government at least monthly.

#### **RESOLUTION**

That Council pursuant Section 204 of the Local Government Regulation 2012, resolve to adopt the Monthly Financial Report the period ending 30<sup>th</sup> September 2022, as presented.