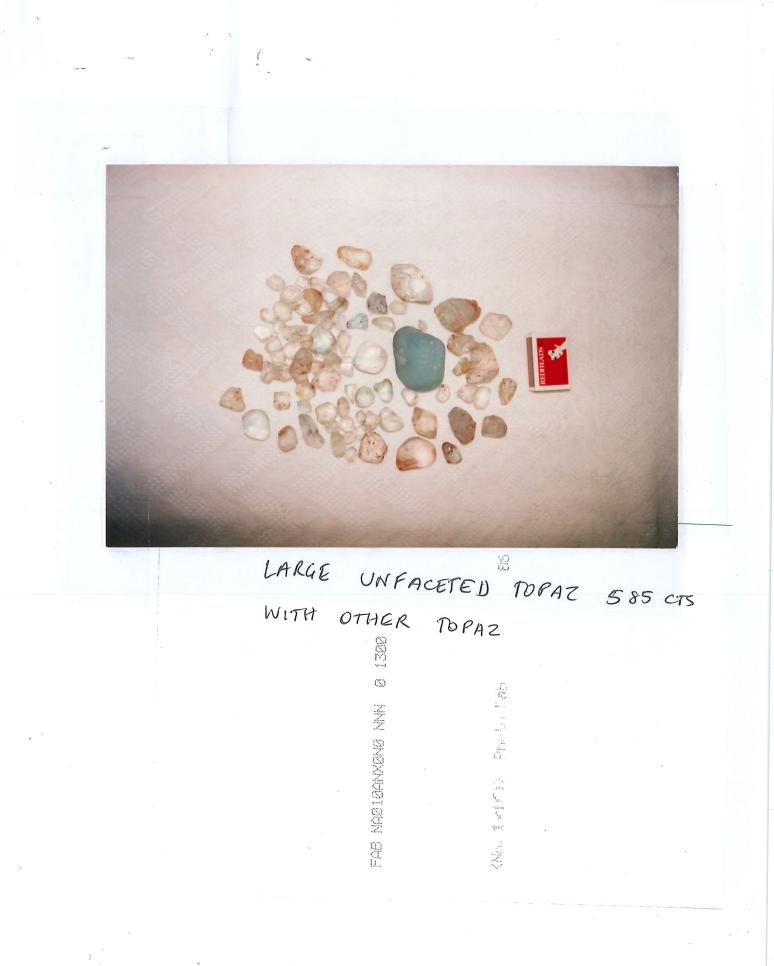

ovember 2022 |

ATTACHMENTS: Letter and photos of the Topaz Collection

Mr John Towning 30 Home Hill Road Ayr 4807 Ph: 0448559416 Email. j.towning@yahoo.com.au

Mr Ken Timms CEO Etheridge Shire Council PO Box 12 Georgetown. 4871

Dear Sir,

1 1

1 5

I recently spoke to you about selling my "big blue" topaz with another collection of smaller topaz. The total weight of the topaz is 456 carats at \$55.00 a carat rounded off to \$25,000.00.

I have enclosed are some photos of the stones and one of the largest stone in its rough state.

I await your reply. The stones were found at O'Briens and McDonalds Creeks in the 1970's.

Yours sincerely,

John Towning

0 9 SEP 2022

RECEIVED

Page 103 of 138



Page 104 of 138



LARCIE FACETED TOPAZ 218 CTS SMALL FACETED TOPAZ 18.6 CTS

Page 105 of 138



STATS ON BIG BLUE ALLSTONES WERE FOUND IND'BRIANS AND MEDRWALD CKS WEIGHT RISCT LENGTH 44.4MM. NIJTH 34.MM. HELGHT 24.MM. ALL THE BEST EN!

## Facet Talk January - February 2013

## 857 Carat Blue Topaz found at Mount Surprise!

This faceted sky blue topaz is **218 carat** and was cut from a natural blue topaz crystal found at Mount Surprise by a Guild member a few years ago. The fossicker (who shall remain unnamed) happened to walk into a lapidary shop to show the owner. I had just pulled into the shop while driving south from North Queensland. He said he spent 5 days trying to polish the table with 100000 diamond on typemetal. When he thought he was almost finished scratches would reappear! In desperation he sent the stone overseas to have it completed. A smaller 18.6 carat stone was c