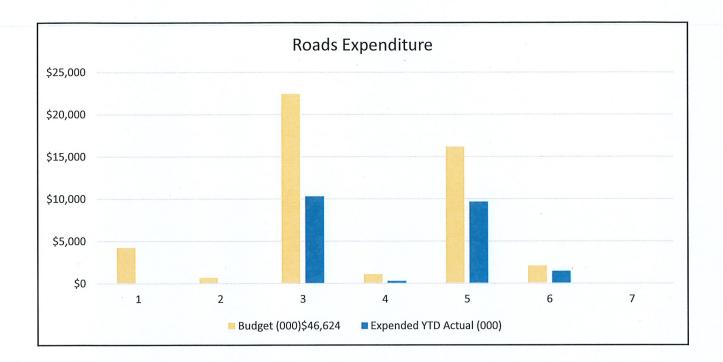

#### Financial Report (Actual v Budget) for the period 1 July 2021 to 30 September 2022

#### EXECUTIVE SUMMARY

Section 204 of the Local Government Regulation 2012 requires the Chief Executive Officer to present a Financial Report of its accounts to the Local Government at least monthly.

#### **RESOLUTION**

That Council pursuant Section 204 of the Local Government Regulation 2012, resolve to adopt the Monthly Financial Report the period ending 30<sup>th</sup> September 2022, as presented.