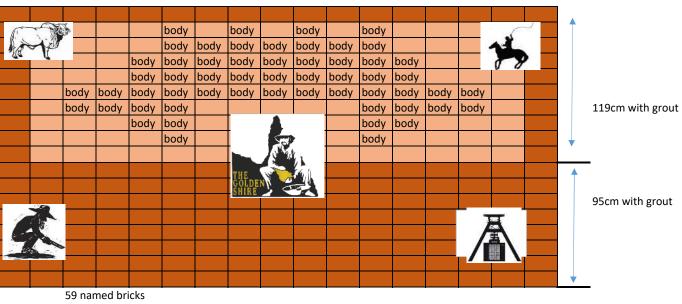

|
|     |        |        |      |      | IL   | vv   | U     |      |      |      |      |      |      |      | 1224 bricks needed                     |
|     |        |        |      |      |      |      |       |      |      |      |      |      |      |      |                                        |
|     |        |        |      |      |      |      |       |      |      |      |      |      |      |      | 109 Named \$16.40 each \$1,78          |
|     | 53 nar | ned br | icks |      |      |      |       |      |      |      |      |      |      |      | <br>1115 unnamed \$ 3.00 each \$ 3,34  |
|     |        |        |      |      |      |      |       |      |      |      |      |      |      |      | TOTAL \$5,13                           |

15.2cm deep (ie 2 bricks wide)







| General Meeting | 16 <sup>th</sup> November 2022                |
|-----------------|-----------------------------------------------|
| Subject         | Request for Financial Assistance              |
| Classification  | Open                                          |
| Author          | Andrew McKenzie – Director Corporate Services |

#### EXECUTIVE SUMMARY

Following Council's adoption of the RADF Advisory Committee recommendation, Council has received an application from Mrs colleen Taylor for financial assistance for \$10,000 to go toward the cost of researching and publishing a local historical book titled "Unearthing Einasleigh & District Bygone Days".

#### RECOMMENDATION

That Council provide a one-off \$10,000 contribution to Mrs C Taylor toward the cost of researching an