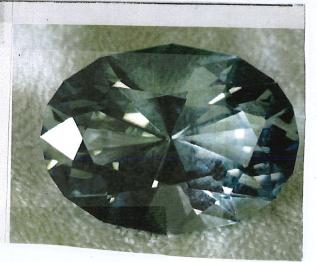

z found at Mount Surprise!

This faceted sky blue topaz is **218 carat** and was cut from a natural blue topaz crystal found at Mount Surprise by a Guild member a few years ago. The fossicker (who shall remain unnamed) happened to walk into a lapidary shop to show the owner. I had just pulled into the shop while driving south from North Queensland. He said he spent 5 days trying to polish the table with 100000 diamond on typemetal. When he thought he was almost finished scratches would reappear! In desperation he sent the stone overseas to have it completed. A smaller 18.6 carat stone was cut from the rough as well. The stone is flawless and this photograph does not do it justice. The stone of this size and colour is very rare - a true collector's gem. John Broadfoot, Phone 0429 692 904.





# FOR YOUR

Page 108 of 138



Minister for Tourism, Innovation and Sport and Minister Assisting the Premier on Olympics and Paralympics Sport and Engagement

Our ref: 17211/22 Your ref: TED0148 1 William Street Brisbane Queensland 4000 PO Box 15168 City East Queensland 4002 Telephone +61 7 3719 7560 Email tourism@ministerial.qld.gov.au

Mr Ken Timms Chief Executive Officer Etheridge Shire Council ken.timms@etheridge.qld.gov.au

Dear Mr Timms

Thank you for submitting an application under the Tourism Experience Development (TED) Fund that closed on 26 August 2022. The program is part of a suite of initiatives as part of the Action Plan for Tourism Recovery to rebuild visitor confidence, drive demand for Queensland destinations and meet the changing preferences of consumers through enha