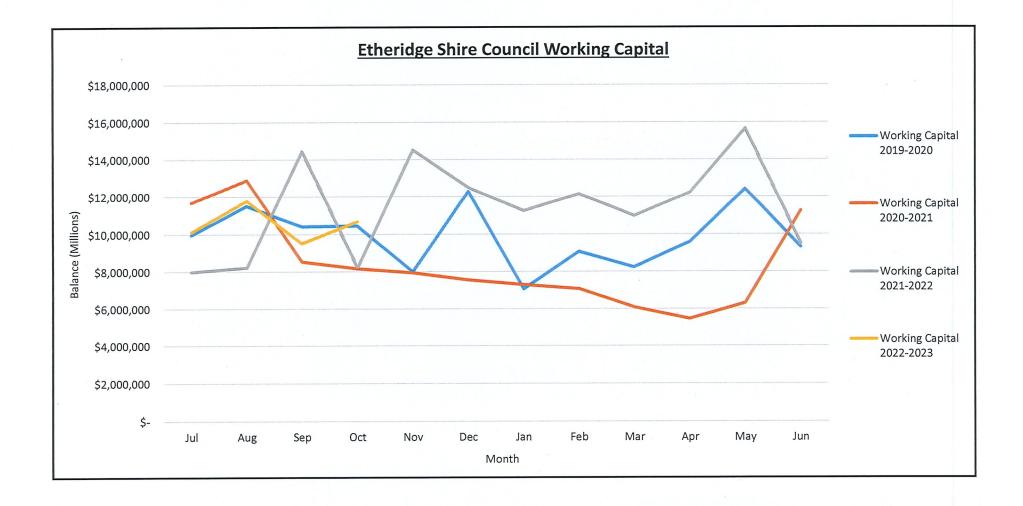

#### Financial Report (Actual v Budget) for the period 1 July 2021 to 30 September 2022

#### EXECUTIVE SUMMARY

Section 204 of the Local Government Regulation 2012 requires the Chief Executive Officer to present a Financial Report of its accounts to the Local Government at least monthly.

#### **RESOLUTION**

That Council pursuant Section 204 of the Local Government Regulation 2012, resolve to adopt the Monthly Financial Report the period ending 30<sup>th</sup> September 2022, as presented.