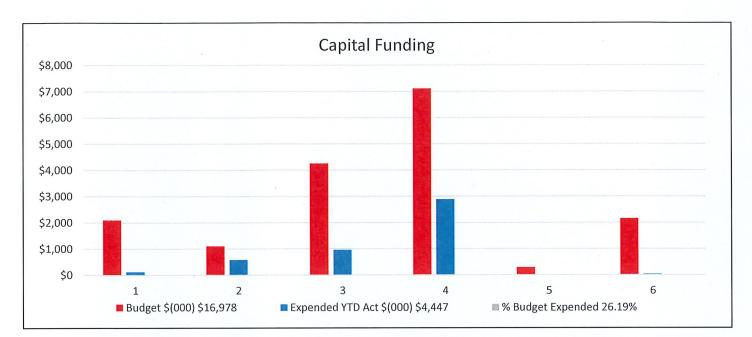

#### Financial Report (Actual v Budget) for the period 1 July 2021 to 30 September 2022

#### EXECUTIVE SUMMARY

Section 204 of the Local Government Regulation 2012 requires the Chief Executive Officer to present a Financial Report of its accounts to the Local Government at least monthly.

#### **RESOLUTION**

That Council pursuant Section 204 of the Local Government Regulation 2012, resolve to adopt the Monthly Financial Report the period ending 30<sup>th</sup> September 2022, as presented.