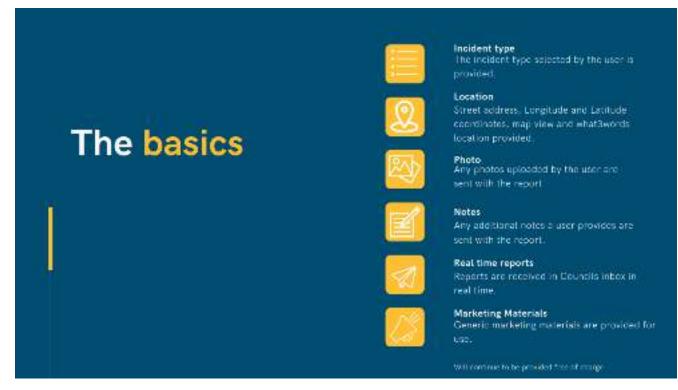

s Australia.



The implementation of this app is free, anyone can download the app from Google Play Store or the Apple App Store. The app is smart enough to know who to send the report to e.g. Council or Telstra.

If people were to use the app now, all requests will be sent to <u>info@etheridge.qld.gov.au</u>. Once Council receives the request, with the normal version, Council will need to contact the Snapper via email or phone number to give an update. Unless Council goes with the enterprise package, Council won't be able to provide updates back to the Snapper through the app.

In the report detail that is sent to Council via the app contains a weblink, so this can be opened on the device of your choice.

There are two option ... normal and enterprise.

With the normal version you get:



With you Enterprise version you get everything in the normal package with the addition of:

**Our Enterprise** 

offering



Additional Questions & Mandatory Fields Customise the information you receive from Shop Send Solve reports and centrel what information is optional and mendatory.



Data and User Foedback Receive detailed data reports alongside confidential feedback from caers



Triege Feature Easily reassign reports that are not relevant to your Council



Call Feature Set Call Recommended and After Hours Call features



Information Screen Provide important information to your residents before they send a report.



So much more! Visit www.snsprendsolve.com/features/ for more.

Page 67 of 138

Snap Send Solve Corporation also have a web reporting module that we can be install o