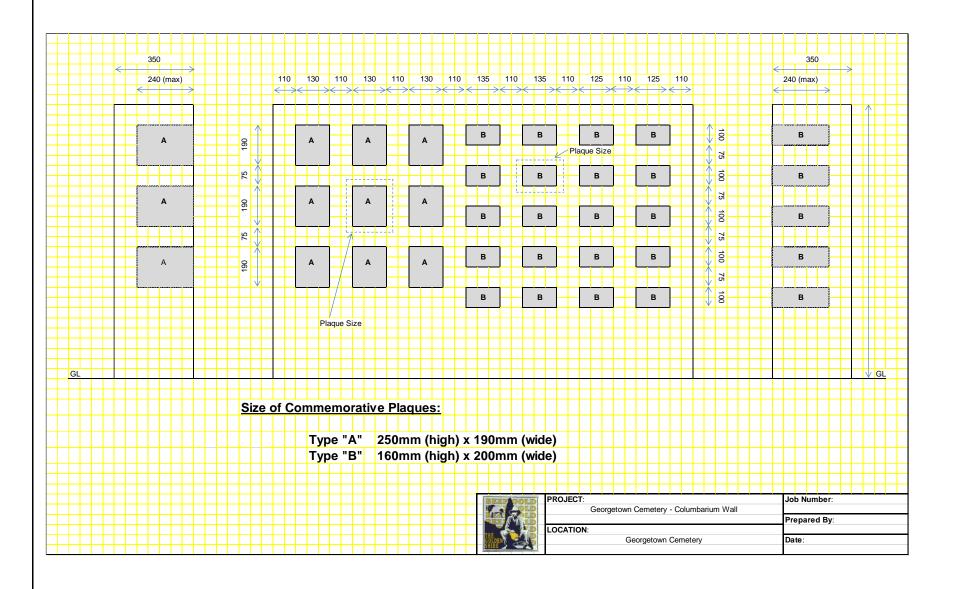

## Cemeteries<sup>1</sup>

| Classification   | Description                               | Regulatory or Commercial<br>Charge | Head of Power (Relevant Act) | Section<br>No. | Fee                  | GST                | Total<br>Fee         |
|------------------|-------------------------------------------|------------------------------------|------------------------------|----------------|----------------------|--------------------|----------------------|
| Purchase of plot | Purchase of land/ plot/ columbarium wall  | С                                  |                              |                | \$29.59              | \$ 2.95            | \$32.55              |
| Burial Fees      | Burial fees (Maximum)                     | С                                  |                              |                | \$910.63             | \$91.06            | \$1001.70            |
| Dullai Fees      | Burial of ashes                           | С                                  |                              |                | \$29.59              | \$ 2.96            | \$32.55              |
| Casket Fee       | Casket Fee – Adult<br>Casket Fee – Infant | С                                  |                              |                | \$749.31<br>\$230.04 | \$74.93<br>\$23.00 | \$824.25<br>\$253.05 |

<sup>&</sup>lt;sup>1</sup> Refer to attached Map for the Columbarium wall & Burial Details