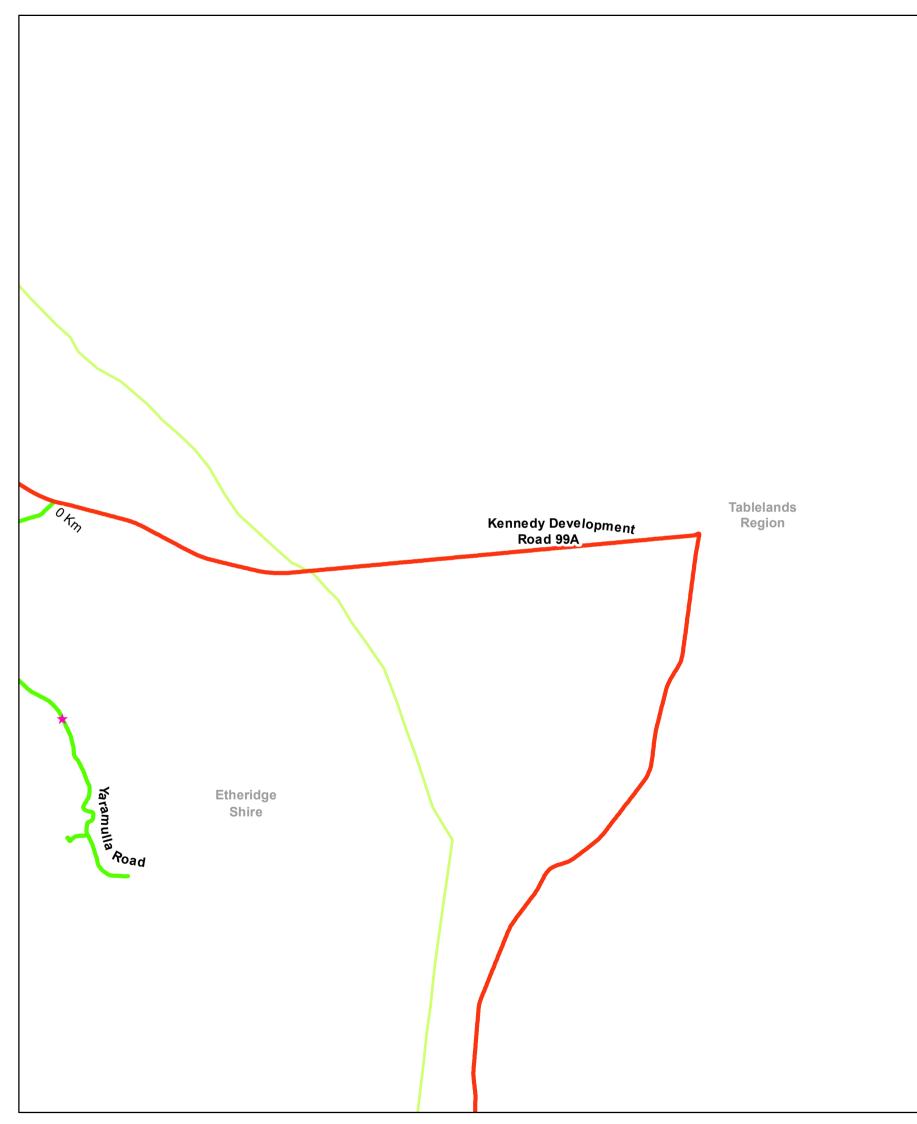

### Zone 5 - Page 9 Legend

TMR Roads
Zone 4

Zone 5

1:100,000

1 cm = 1,000 meters

This publication has been produced by Shepherd Services and may be based on data used under authorisation from other organisations.

The use of any third party data is done so as a representative of the third part and under the conditions fo the licence. Shepherd Services Pty Ltd 2020.