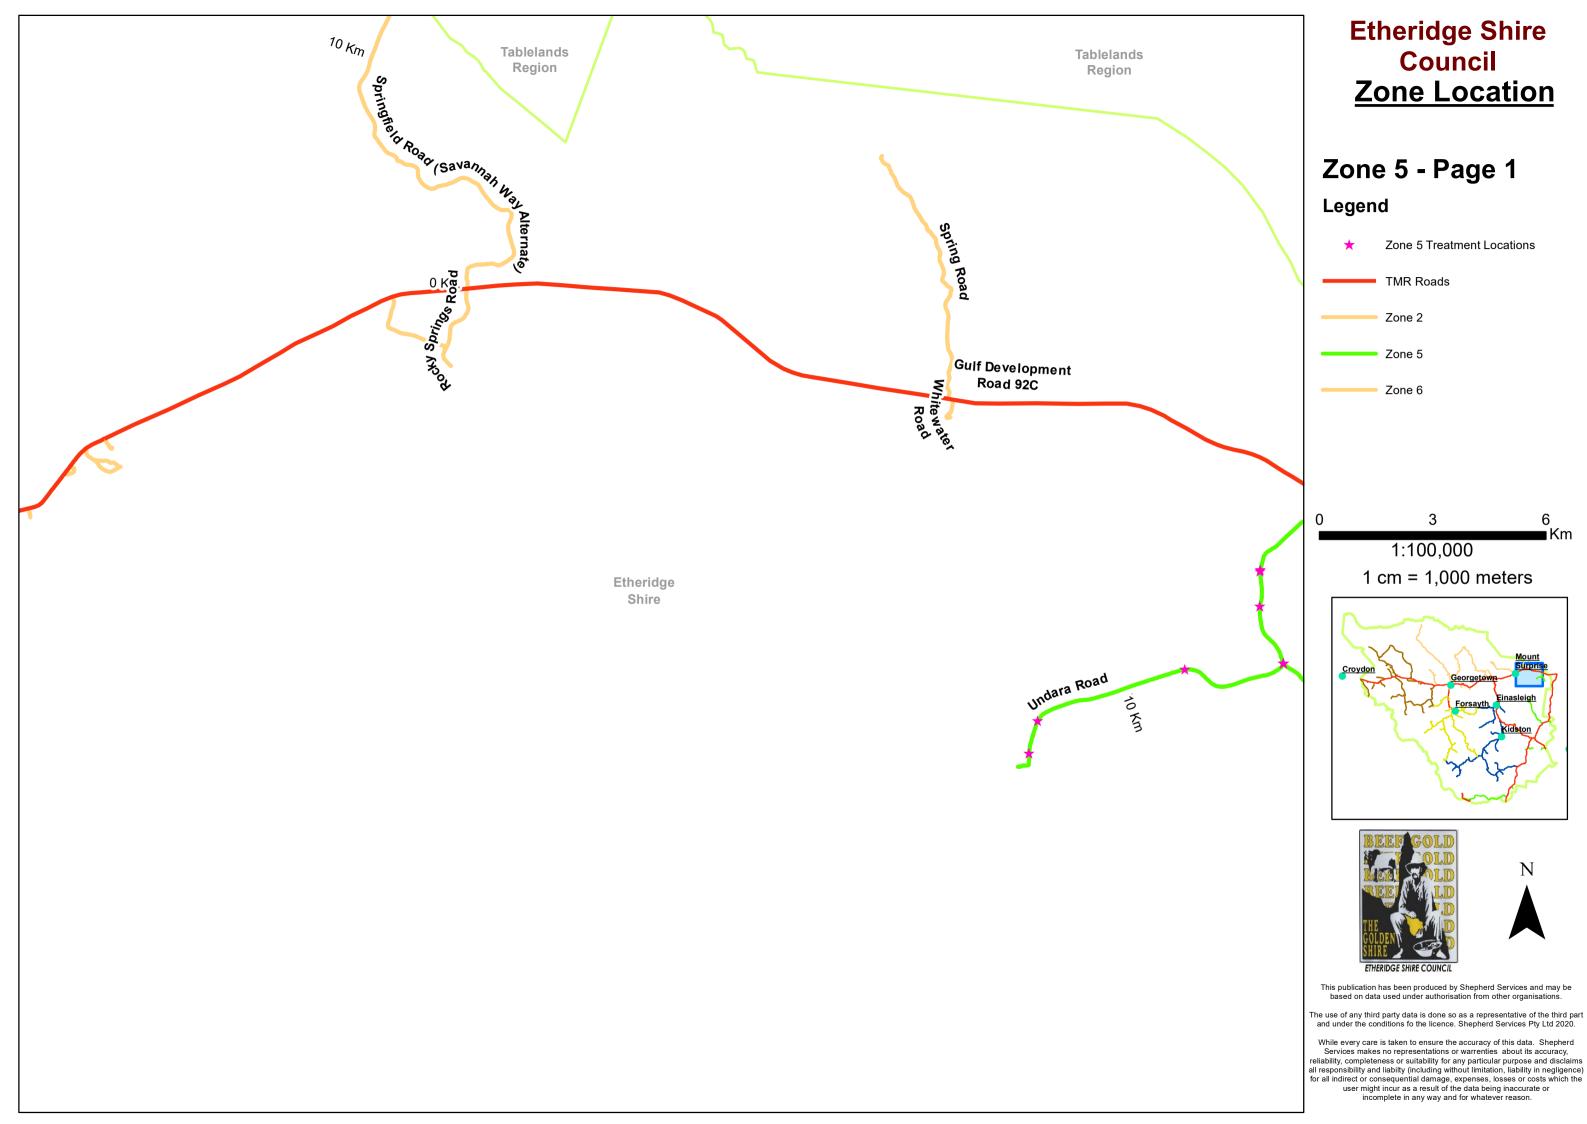

## Zone 5 - Page 2 Legend

★ Zone 5 Treatment Locations

TMR Roads

Zone 5

1 cm = 1,000 meters

This publication has been produced by Shepherd Services and may be based on data used under authorisation from other organisations.

The use of any third party data is done so as a representative of the third part and under the conditions fo the licence. Shepherd Services Pty Ltd 2020.