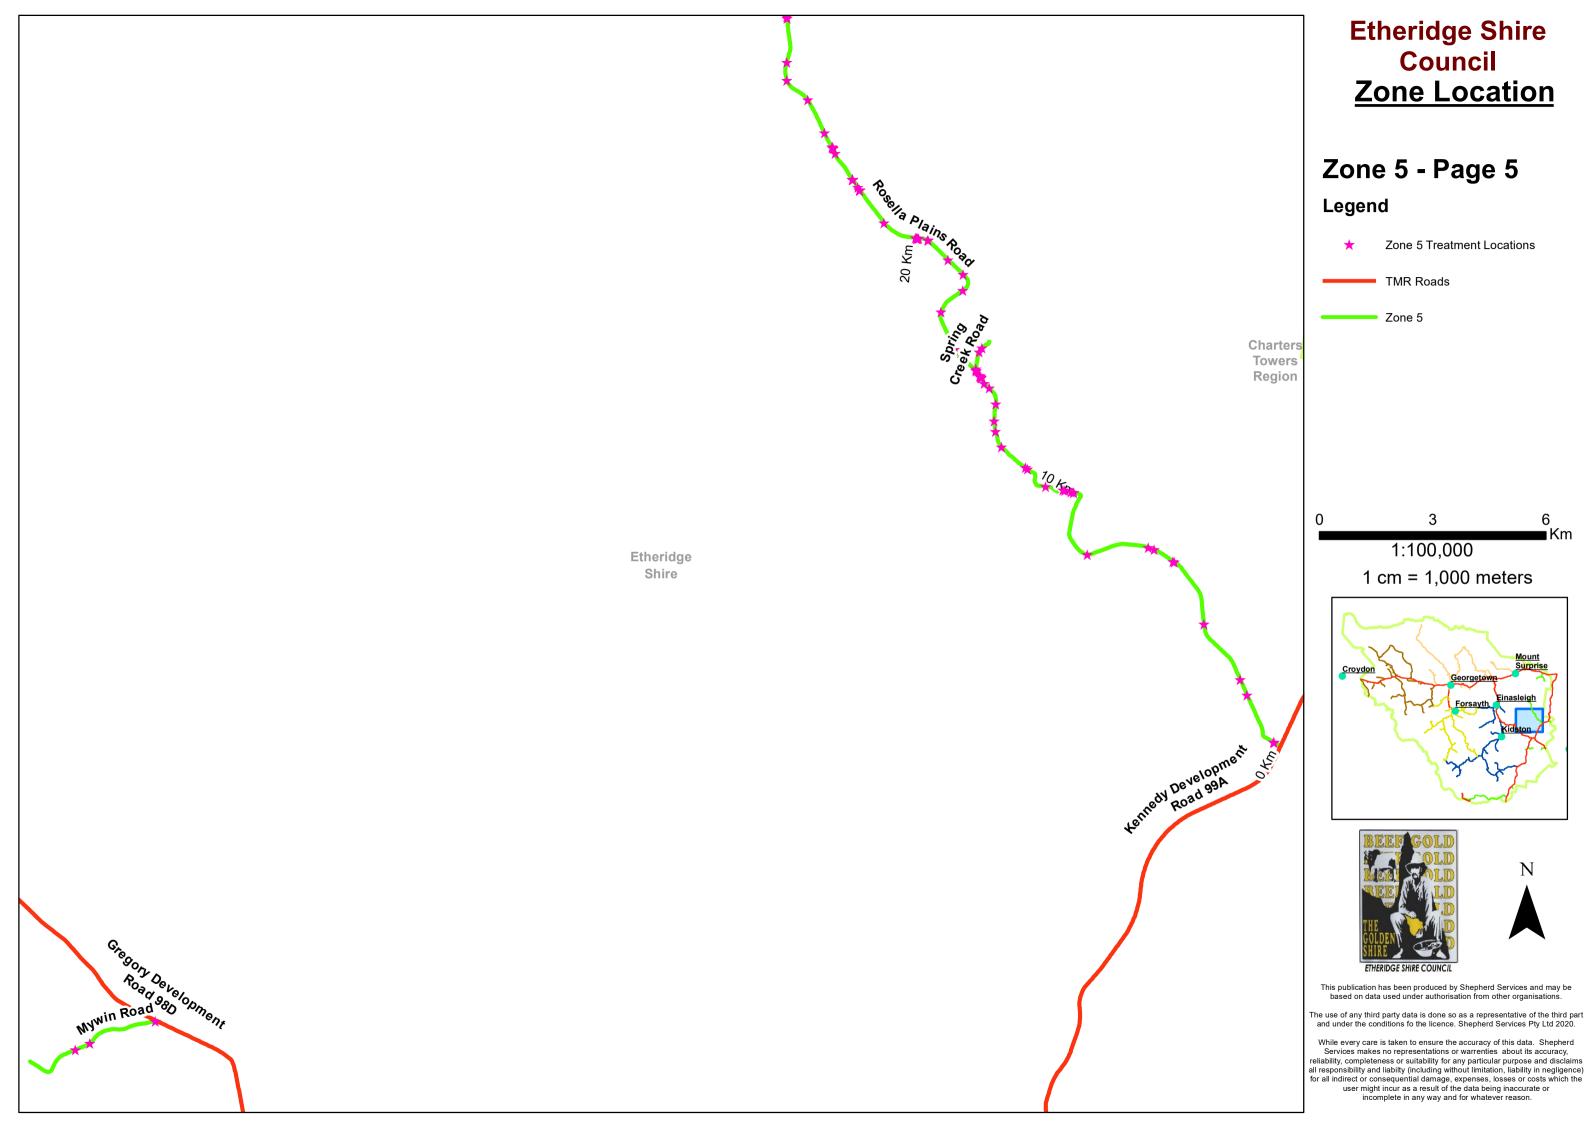

## Zone 5 - Page 6 Legend

Zone 5 Treatment Locations

TMR Roads

Zone 5

1 cm = 1,000 meters

This publication has been produced by Shepherd Services and may be based on data used under authorisation from other organisations.

The use of any third party data is done so as a representative of the third part and under the conditions fo the licence. Shepherd Services Pty Ltd 2020.