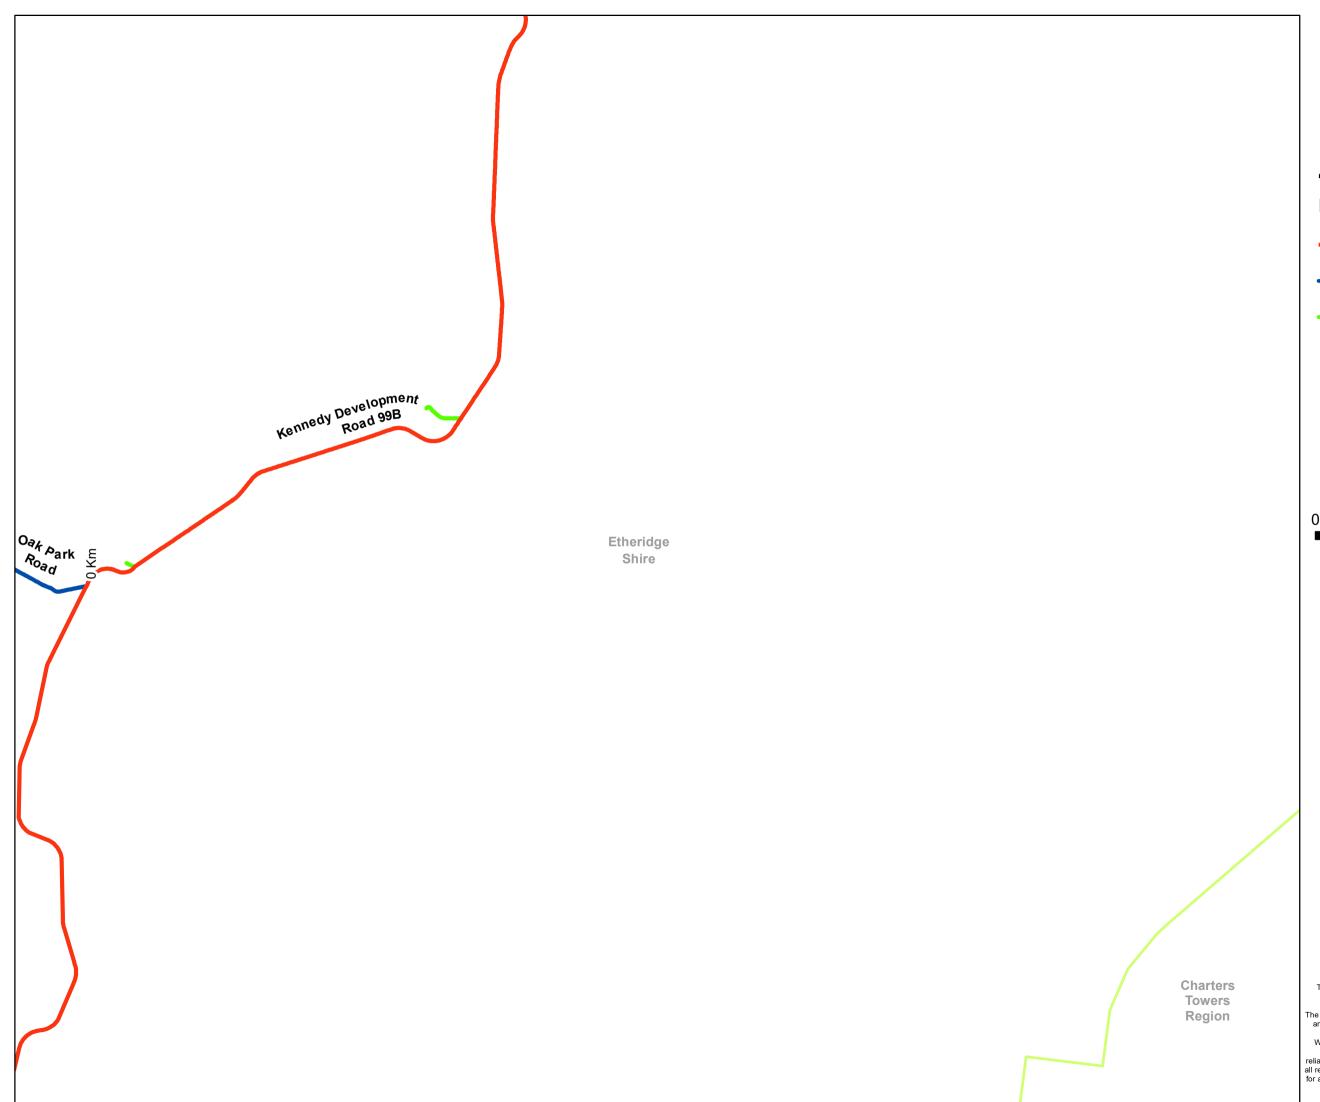

### Zone 5 - Page 9 Legend

TMR Roads
Zone 4

Zone 5

1:100,000

1 cm = 1,000 meters

This publication has been produced by Shepherd Services and may be based on data used under authorisation from other organisations.

The use of any third party data is done so as a representative of the third part and under the conditions fo the licence. Shepherd Services Pty Ltd 2020.