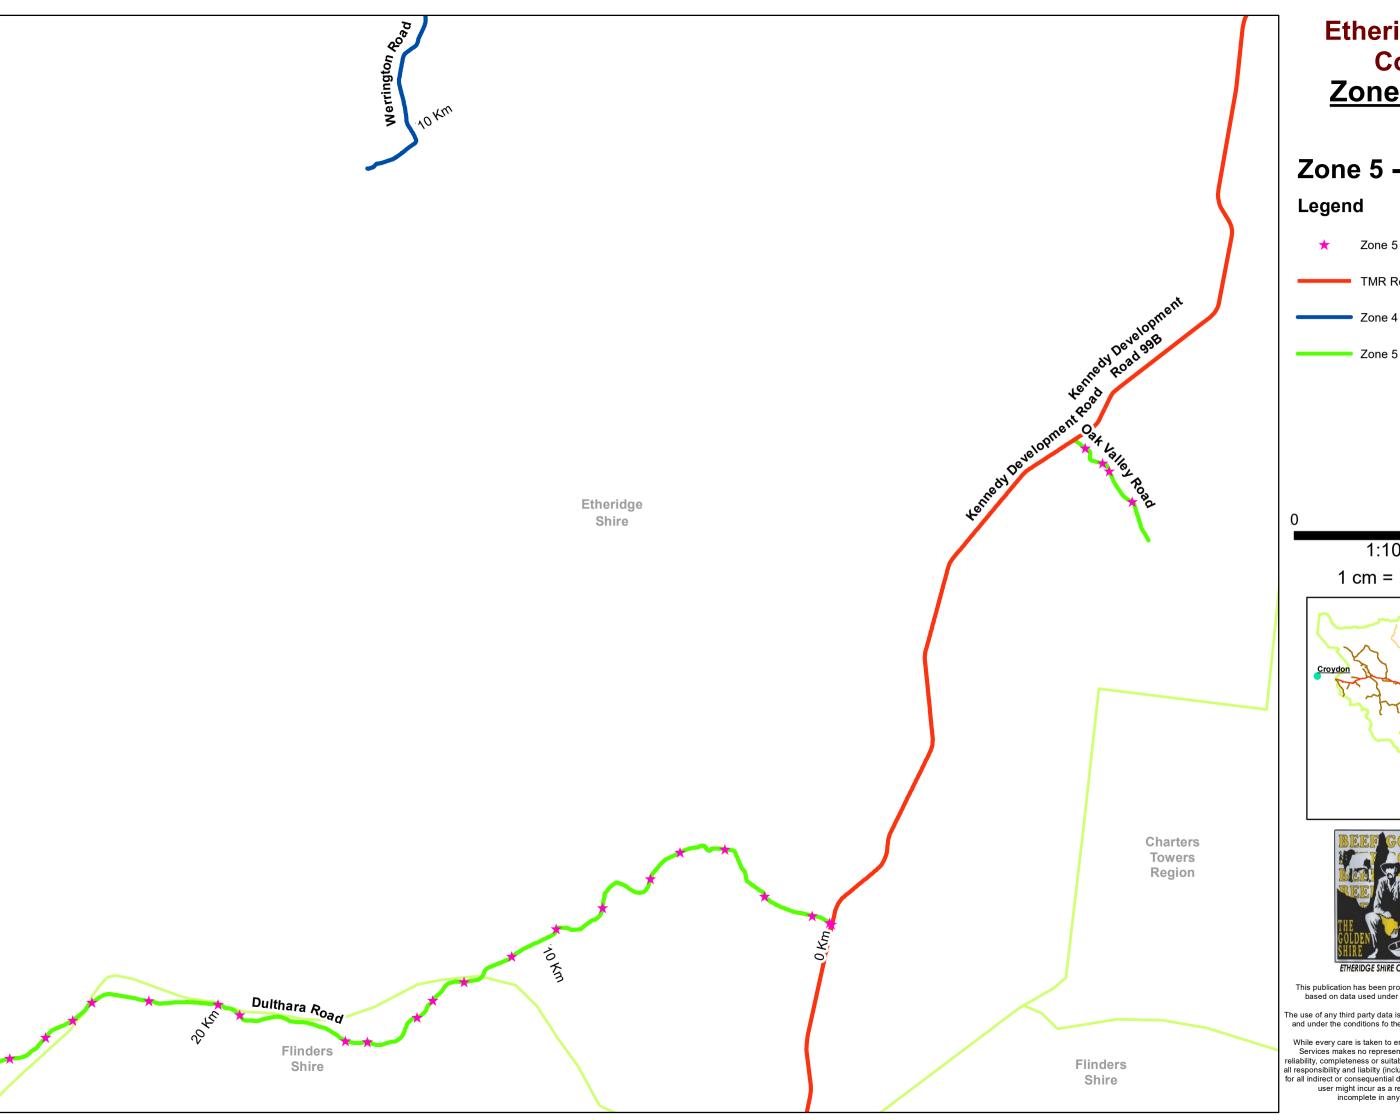

### Zone 5 - Page 9 Legend

TMR Roads
Zone 4

Zone 5

1:100,000

1 cm = 1,000 meters

This publication has been produced by Shepherd Services and may be based on data used under authorisation from other organisations.

The use of any third party data is done so as a representative of the third part and under the conditions fo the licence. Shepherd Services Pty Ltd 2020.