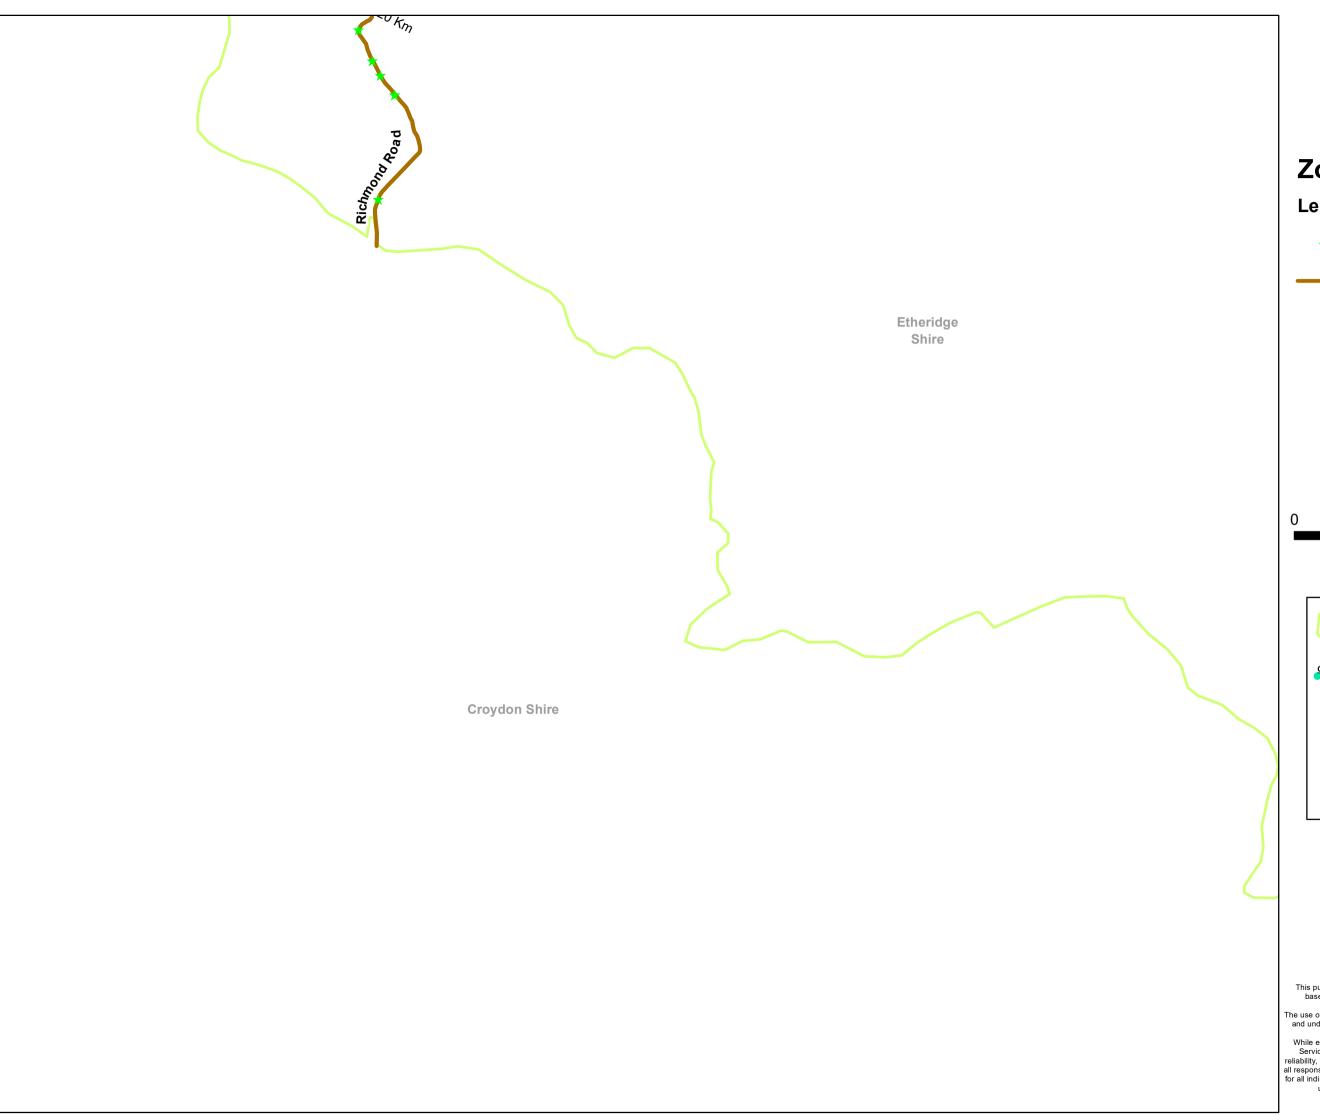

## Zone 1 - Page 6 Legend

★ Zone 1 - treatment locationsTMR RoadsZone 1Zone 2

1:100,000 1 cm = 1,000 meters

This publication has been produced by Shepherd Services and may be based on data used under authorisation from other organisations.

The use of any third party data is done so as a representative of the third part and under the conditions fo the licence. Shepherd Services Pty Ltd 2020.