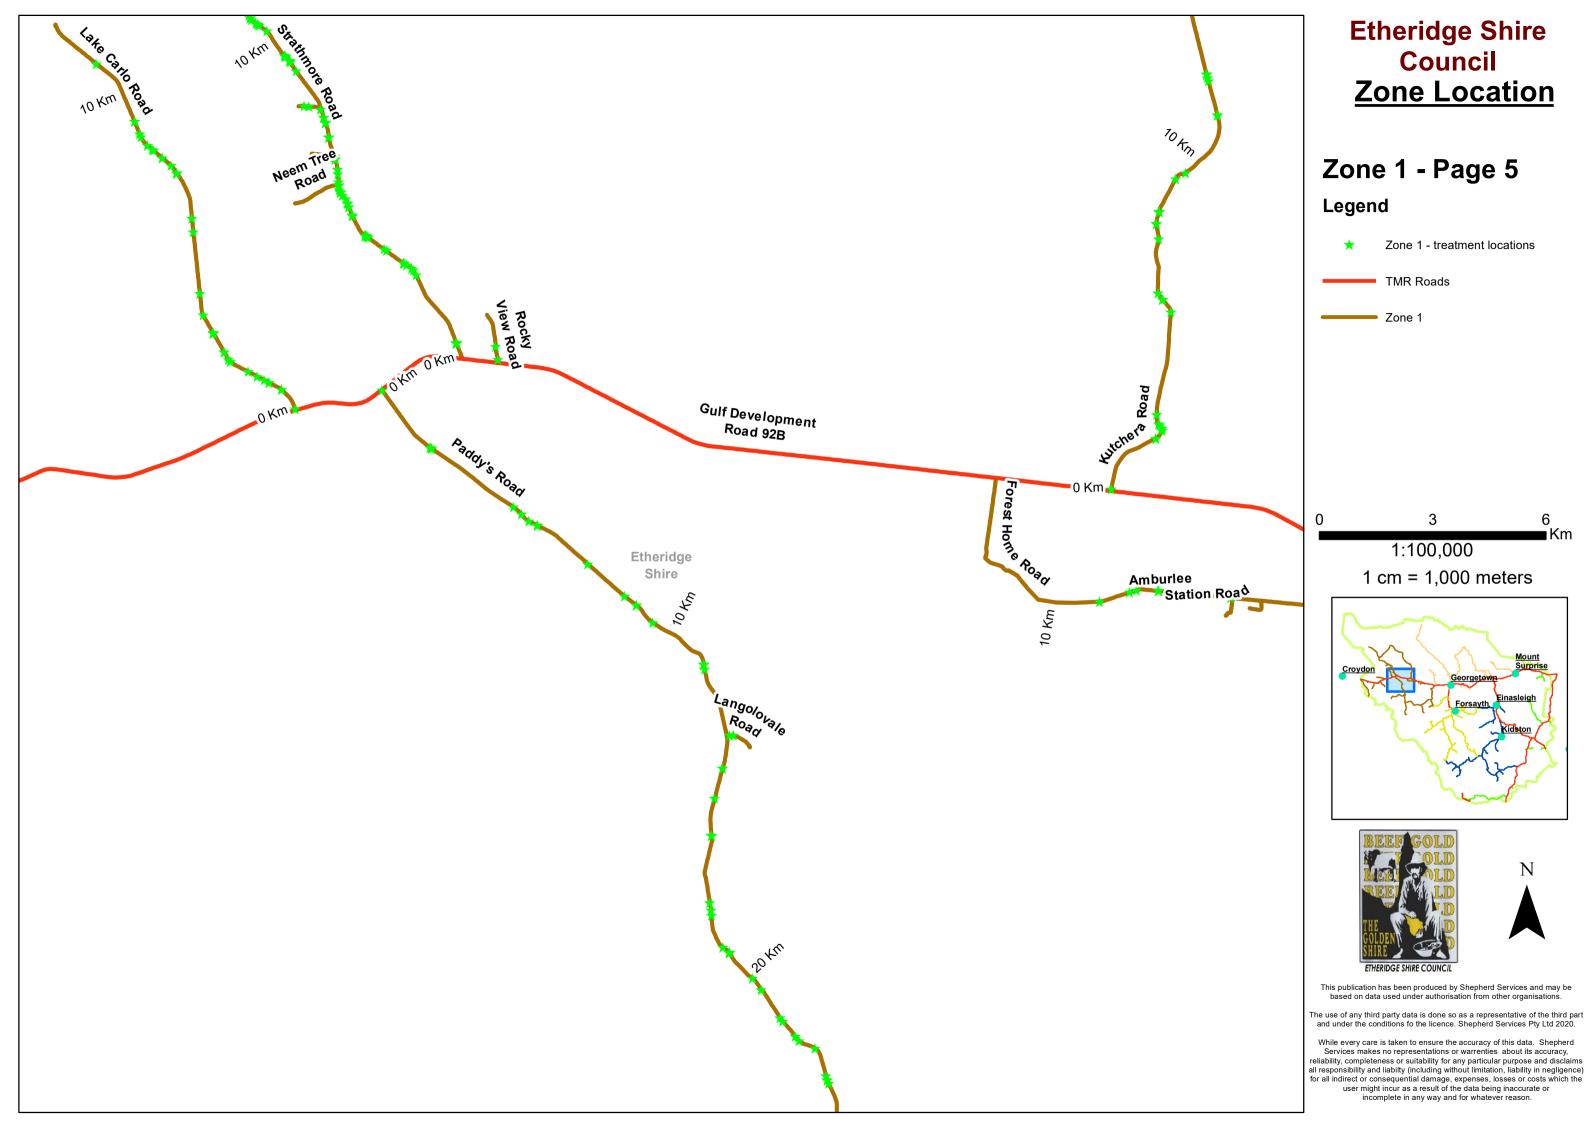

## Zone 1 - Page 4 Legend

★ Zone 1 - treatment locations

TMR Roads

Zone 1

1 cm = 1,000 meters

This publication has been produced by Shepherd Services and may be based on data used under authorisation from other organisations.

The use of any third party data is done so as a representative of the third part and under the conditions fo the licence. Shepherd Services Pty Ltd 2020.