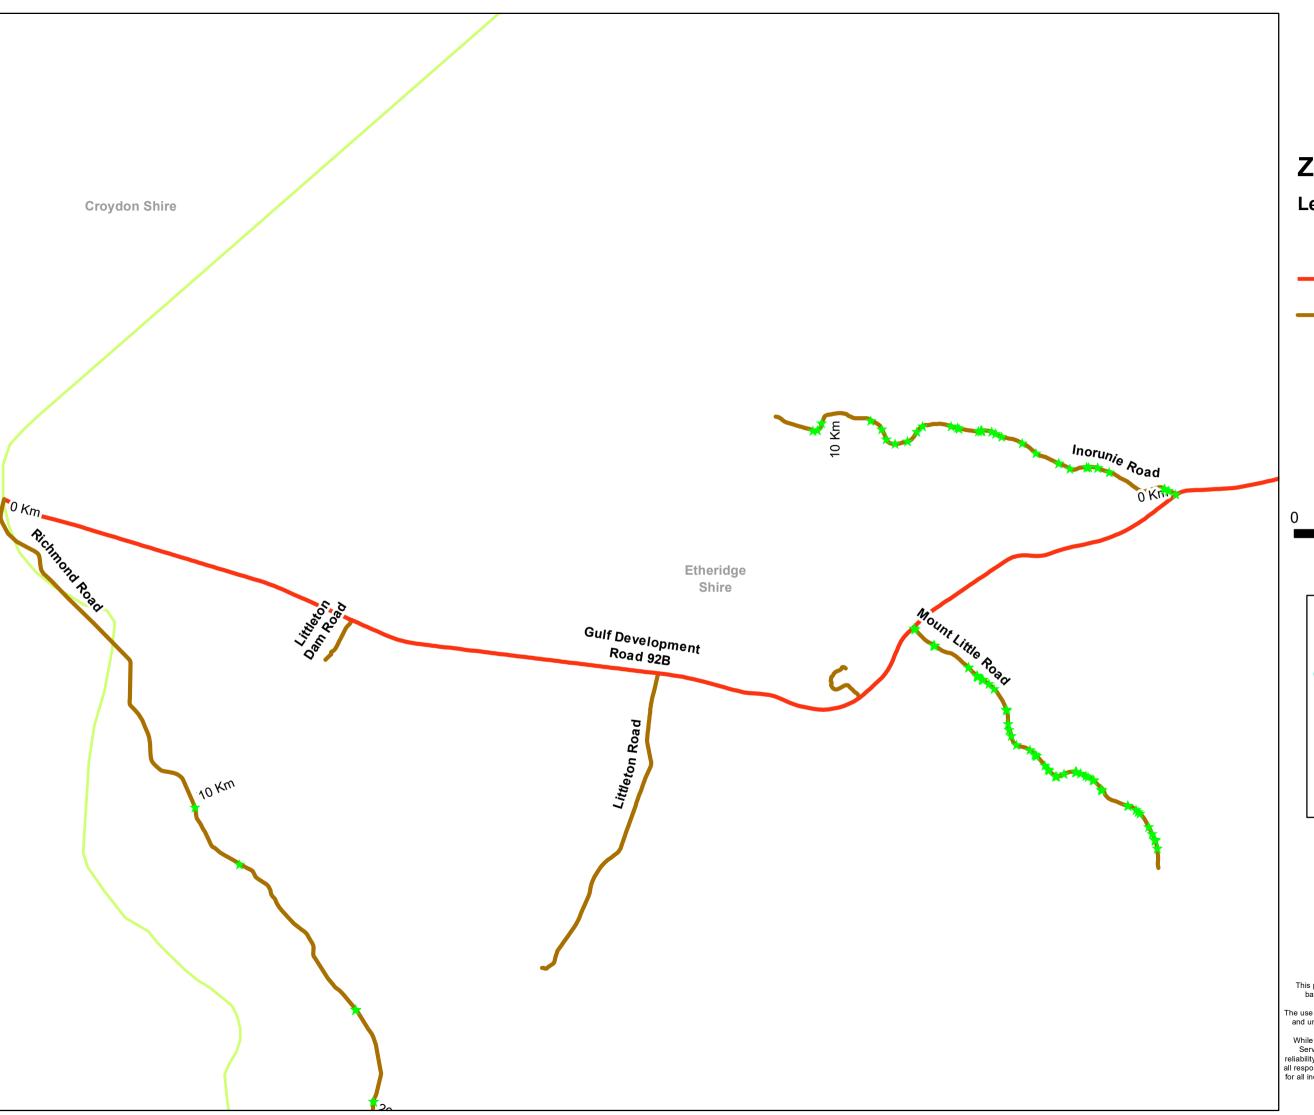

## Zone 1 - Page 6 Legend

★ Zone 1 - treatment locationsTMR RoadsZone 1Zone 2

1:100,000 1 cm = 1,000 meters

This publication has been produced by Shepherd Services and may be based on data used under authorisation from other organisations.

The use of any third party data is done so as a representative of the third part and under the conditions fo the licence. Shepherd Services Pty Ltd 2020.