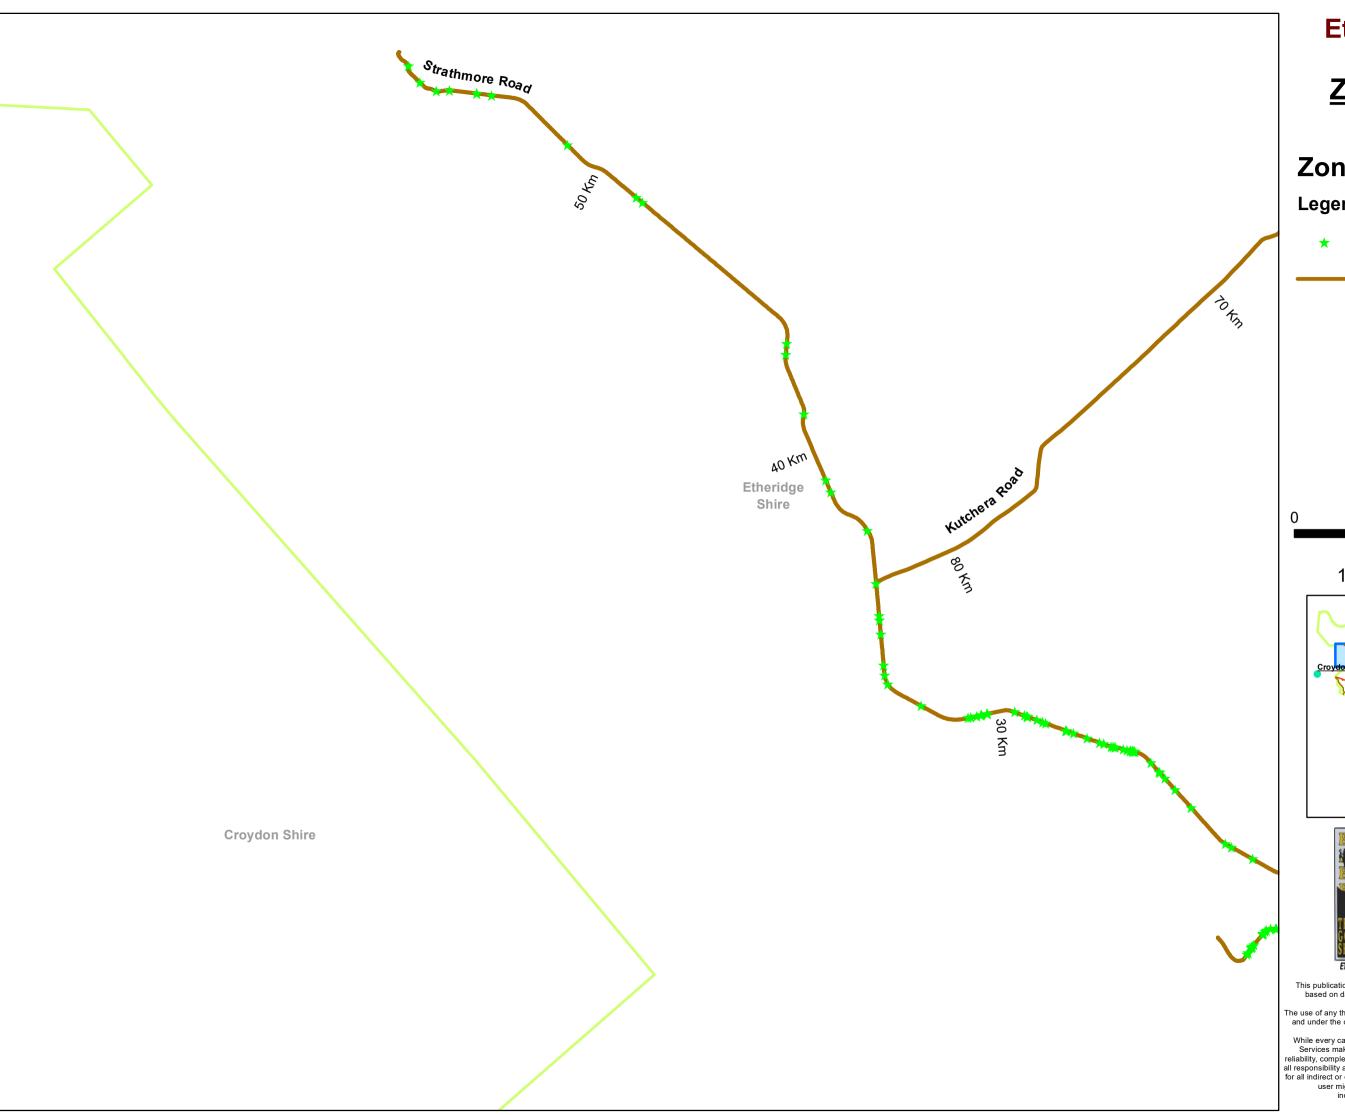

## Zone 1 - Page 4 Legend

★ Zone 1 - treatment locations

TMR Roads

Zone 1

1 cm = 1,000 meters

This publication has been produced by Shepherd Services and may be based on data used under authorisation from other organisations.

The use of any third party data is done so as a representative of the third part and under the conditions fo the licence. Shepherd Services Pty Ltd 2020.

## Zone 1 - Page 6 Legend

★ Zone 1 - treatment locationsTMR RoadsZone 1Zone 2

1:100,000 1 cm = 1,000 meters

This publication has been produced by Shepherd Services and may be based on data used under authorisation from other organisations.

#### Zone 1 - Page 7 Legend

Zone 1 - treatment locations

Zone 1

1:100,000 1 cm = 1,000 meters

This publication has been produced by Shepherd Services and may be based on data used under authorisation from other organisations.