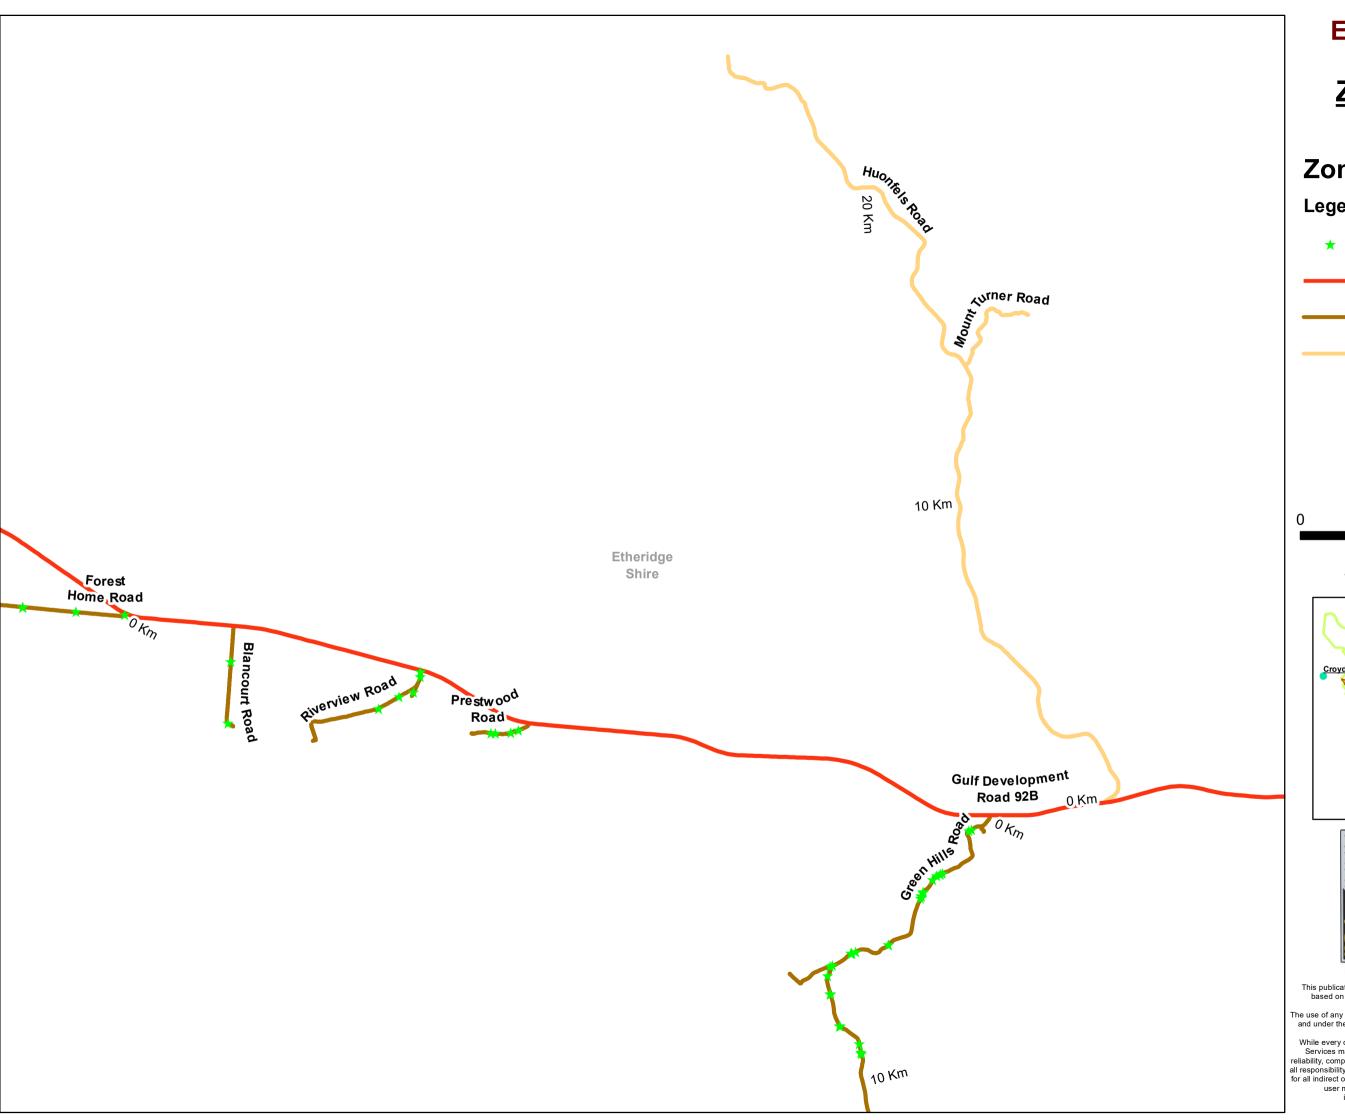

## Zone 1 - Page 4 Legend

★ Zone 1 - treatment locations

TMR Roads

Zone 1

1 cm = 1,000 meters

This publication has been produced by Shepherd Services and may be based on data used under authorisation from other organisations.

The use of any third party data is done so as a representative of the third part and under the conditions fo the licence. Shepherd Services Pty Ltd 2020.