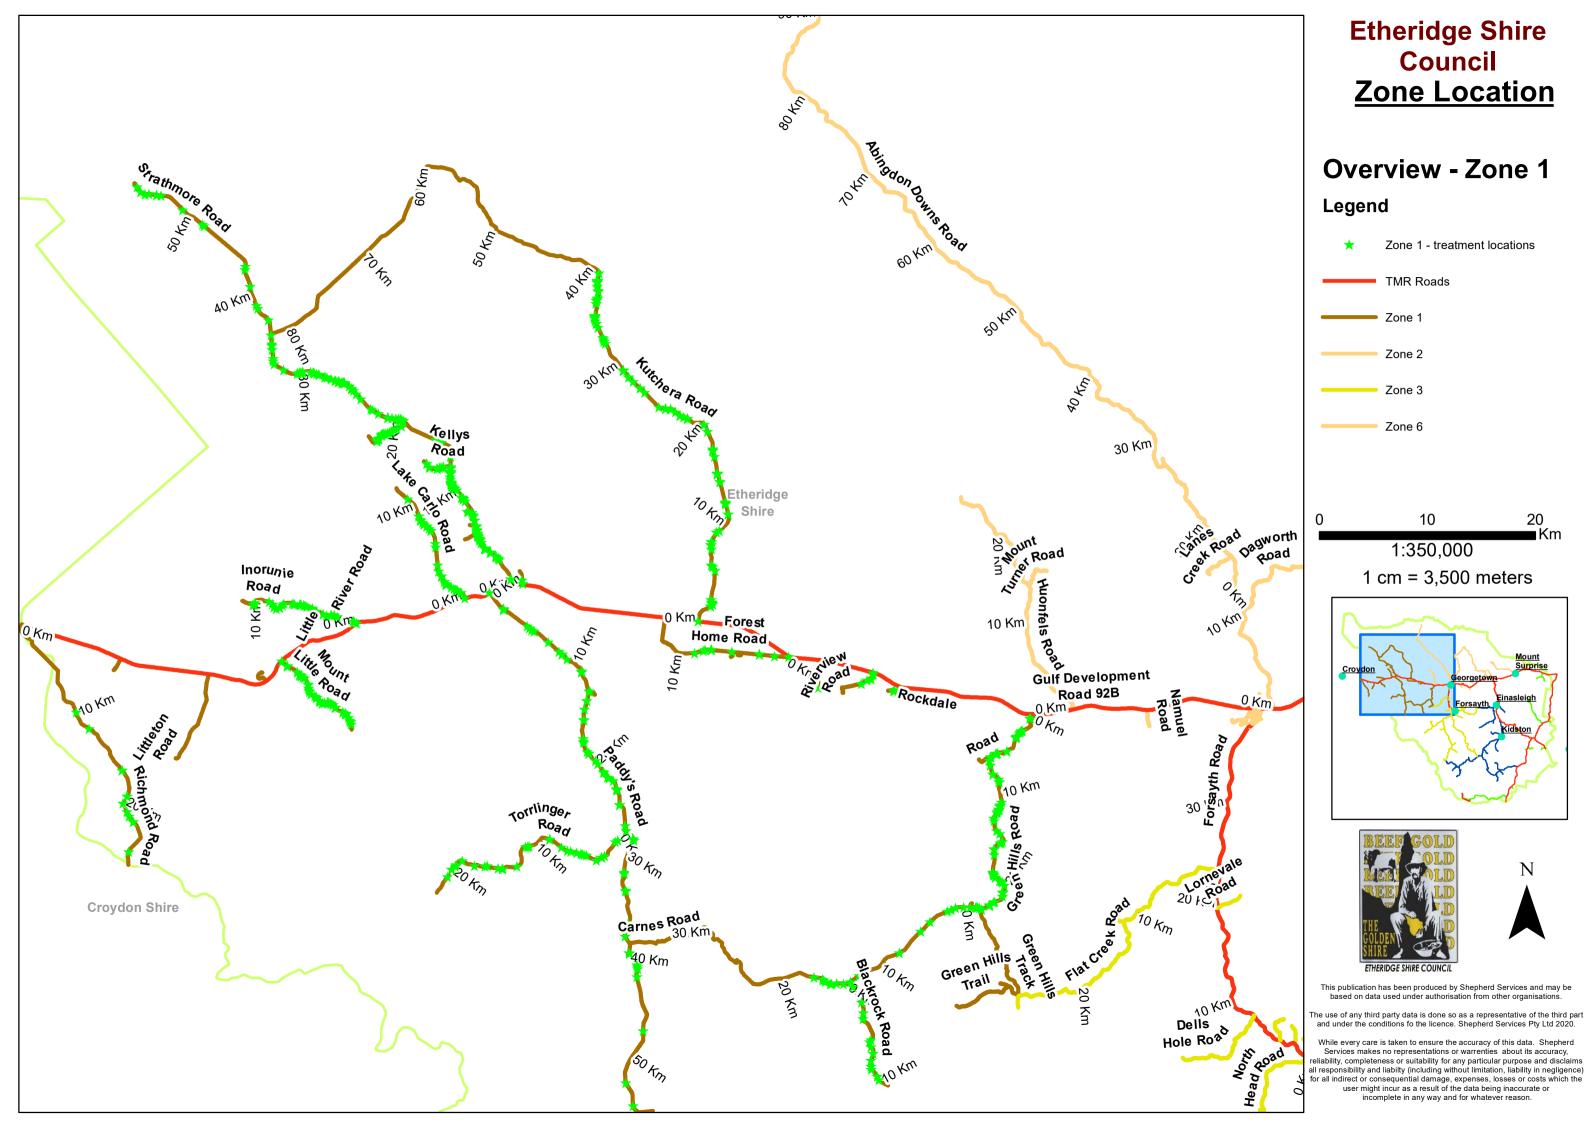

Zone 1 - Page 1
Legend

Zone 1

This publication has been produced by Shepherd Services and may be based on data used under authorisation from other organisations.

The use of any third party data is done so as a representative of the third part and under the conditions fo the licence. Shepherd Services Pty Ltd 2020.

## Zone 1 - Page 2 Legend

Zone 1 - treatment locations

Zone 1

This publication has been produced by Shepherd Services and may be based on data used under authorisation from other organisations.

The use of any third party data is done so as a representative of the third part and under the conditions fo the licence. Shepherd Services Pty Ltd 2020.

## Zone 1 - Page 3 Legend

Zone 1 - treatment locations

Zone 1

This publication has been produced by Shepherd Services and may be based on data used under authorisation from other organisations.

The use of any third party data is done so as a representative of the third part and under the conditions fo the licence. Shepherd Services Pty Ltd 2020.

## Zone 1 - Page 4 Legend

★ Zone 1 - treatment locations

TMR Roads

Zone 1

1 cm = 1,000 meters

This publication has been produced by Shepherd Services and may be based on data used under authorisation from other organisations.

The use of any third party data is done so as a representative of the third part and under the conditions fo the licence. Shepherd Services Pty Ltd 2020.