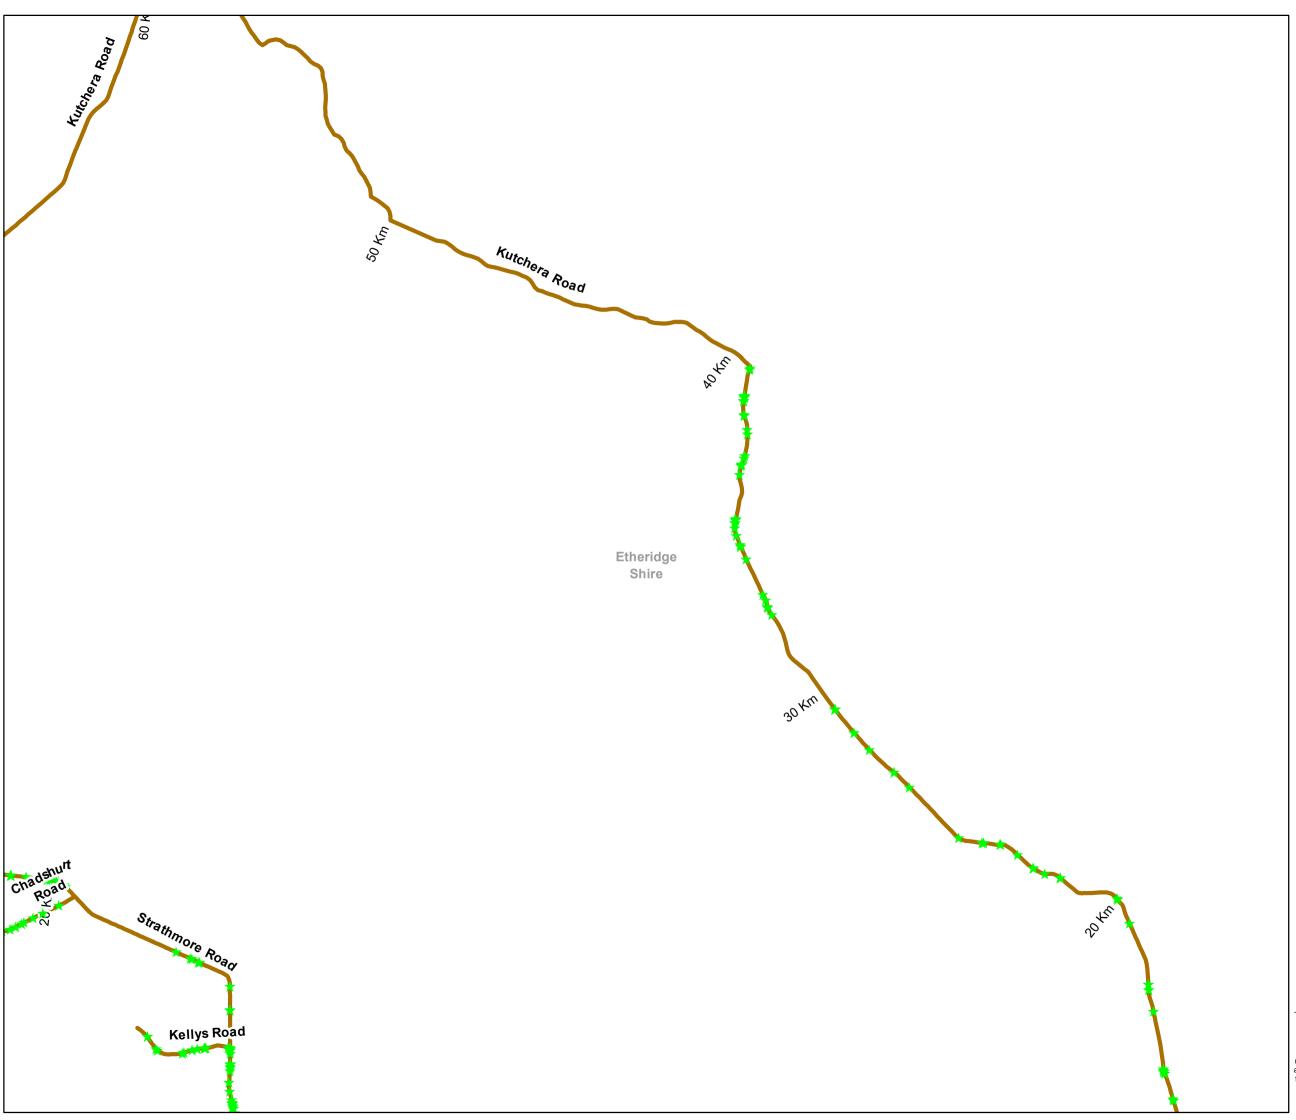

## Zone 1 - Page 4 Legend

★ Zone 1 - treatment locations

TMR Roads

Zone 1

1 cm = 1,000 meters

This publication has been produced by Shepherd Services and may be based on data used under authorisation from other organisations.

The use of any third party data is done so as a representative of the third part and under the conditions fo the licence. Shepherd Services Pty Ltd 2020.