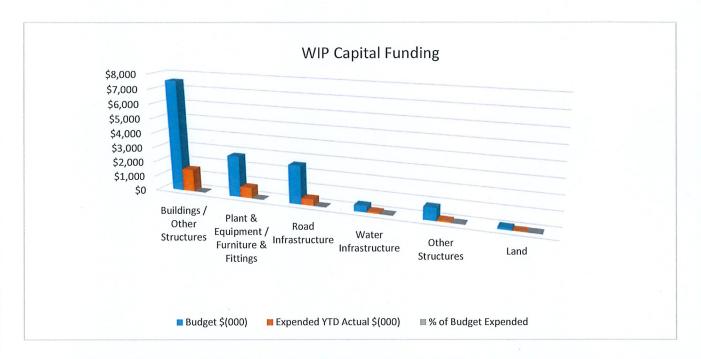

#### 5. Capital Funding

Feb-24

|   |                                          | Budget \$(000) | Expended YTD<br>Actual \$(000) | % of Budget<br>Expended |
|---|------------------------------------------|----------------|--------------------------------|-------------------------|
|   | Total Capital Funding                    | \$14,254       | \$2,862                        | 20.08%                  |
| 1 | Buildings / Other Structures             | \$7,550        | \$1,518                        | 20.11%                  |
| 2 | Plant & Equipment / Furniture & Fittings | \$2,772        | \$724                          | 26.12%                  |
| 3 | Road Infrastructure                      | \$2,581        | \$439                          | 17.01%                  |
| 4 | Water Infrastructure                     | \$406          | \$88                           | 21.67%                  |
| 5 | Other Structures                         | \$825          | \$85                           | 10.30%                  |
| 6 | Land                                     | \$120          | \$8                            | 6.53%                   |