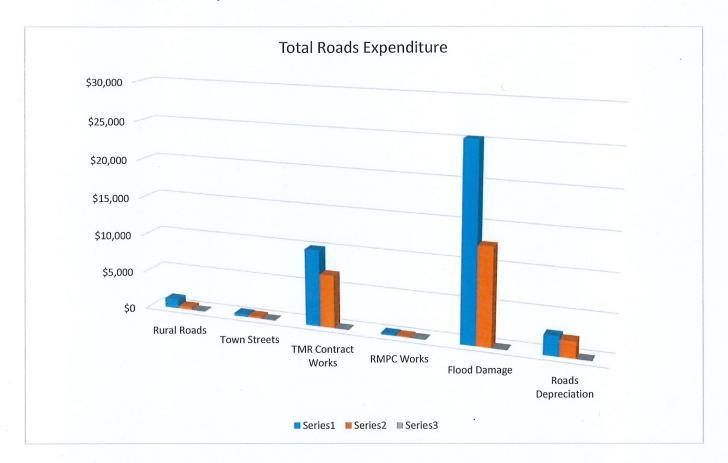

#### 5. Road Works Expenditure

Feb-24

|   |                        | Budget   | Expended<br>YTD Actual | % of Budget<br>Expended |
|---|------------------------|----------|------------------------|-------------------------|
|   |                        | \$ 000's | \$ 000's               | \$ 000's                |
|   | Total Road Expenditure | \$39,634 | \$22,471               | 57%                     |
| 1 | Rural Roads            | \$1,225  | \$354                  | 29%                     |
| 2 | Town Streets           | \$350    | \$250                  | 71%                     |
| 3 | TMR Contract Works     | \$10,000 | \$6,893                | 69%                     |
| 4 | RMPC Works             | \$180    | \$113                  | 63%                     |
| 5 | Flood Damage           | \$25,329 | \$12,694               | 50%                     |
| 6 | Roads Depreciation     | \$2,550  | \$2,168                | 85%                     |
|   |                        |          |                        |                         |