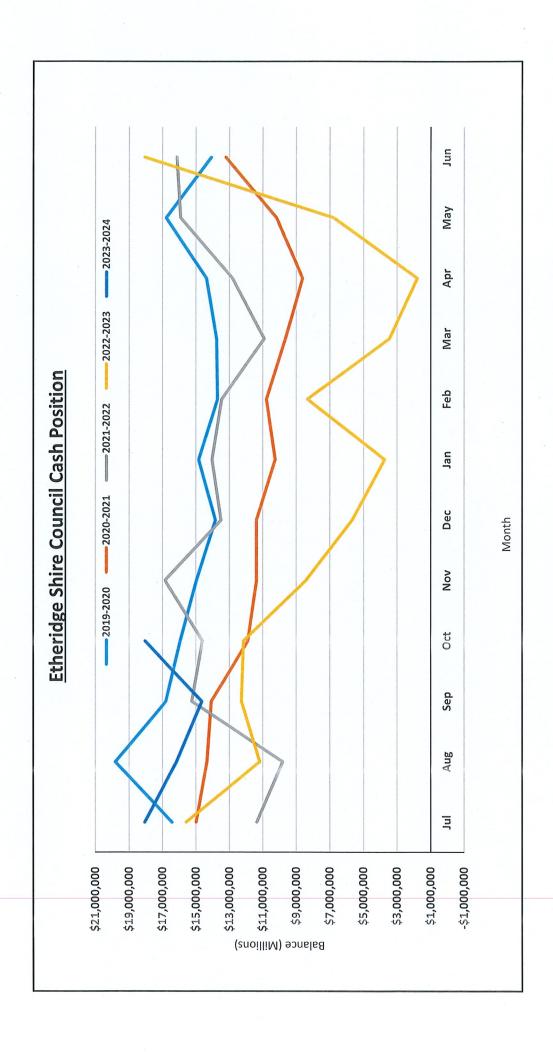

#### 2 Cash Position

(Refer Statement Financial Position - Cash ) There is currently a cash balance of \$ 18 M

This is comprised of available funds to meet commitments of \$ 10.9 M. and constrained funds of \$7.1M.

#### 2023-2024

October

| CASH AT BANK            |                                                     |                         |                           |               |
|-------------------------|-----------------------------------------------------|-------------------------|---------------------------|---------------|
| Operating A             | ccount                                              |                         |                           | 260,169       |
| Cash and Flo            | oats on Hand                                        |                         |                           | 17,783,062    |
| SHORT TERM INVESTM      | ENTS                                                |                         |                           |               |
| QTC Cash Fu             | und                                                 |                         |                           | 1,500         |
|                         |                                                     | To                      | al                        | \$ 18,044,731 |
|                         | •                                                   |                         |                           |               |
|                         | ould be backed by cash a<br>of Debtors over Credito |                         | , plus any                |               |
| Cash backed             | d Current Liabilities (AL,I                         | SL,SL,RDO)              |                           | 981,356       |
| Restricted c            | ash - grants received not                           | acquitted/spe           | nt less grants receivable | 0             |
|                         |                                                     |                         |                           | \$ 981,356    |
| Balance of estimated ra | tes/other <b>debtors</b> - estir                    | mated <b>creditor</b> s | :                         |               |
|                         | ( 1,881,848                                         | -                       | 1,668,162 )               | \$ 213,685    |
| Plus cash surplus       | \$ 18,044,731                                       | - \$                    | 981,356                   | \$ 17,063,375 |
| Working Capital         |                                                     | To                      | tal                       | \$ 17,277,060 |

Cash is therefore expected to Decrease by approximately \$ 463000 during next period It is expected that the cash balance will be stable during November with only minor change

| Etheridge Shire Council 4. Comparative Data for | Oct-23     |            |            |
|-------------------------------------------------|------------|------------|------------|
|                                                 | 2023       | 2022       | 2021       |
| Cash Position                                   | 18,070,154 | 22,220,513 | 14,083,783 |
| Working Capital                                 | 17,277,060 | 8,687,201  | 7,138,060  |
| Rate Arrears                                    | 88,716     | 53,529     | 453,627    |
| Outstanding Debtors                             | 32,456     | 1,001,616  | 546,787    |
| <b>Current Creditors</b>                        | 765,135    | 1,136,657  | 220,507    |
| Current Loan Payable                            | 29,760     | 41,500     | 62,565     |
|                                                 |            |            |            |