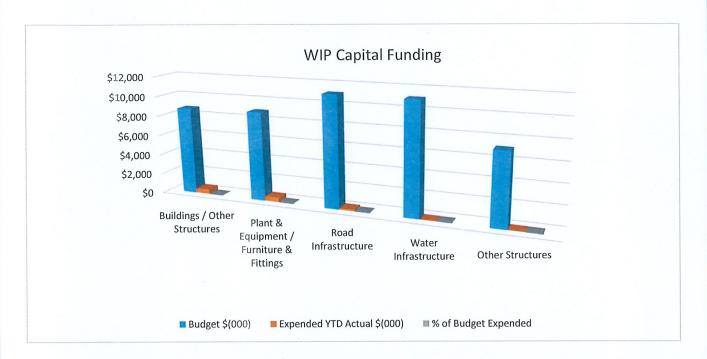

#### 5. Capital Funding

#### Oct-23

|   |                                          | Budget \$(000) | Expended YTD<br>Actual \$(000) | % of Budget<br>Expended |
|---|------------------------------------------|----------------|--------------------------------|-------------------------|
|   | Total Capital Funding                    | \$46,978       | \$1,098                        | 2.34%                   |
| 1 | Buildings / Other Structures             | \$8,730        | \$460                          | 5.27%                   |
| 2 | Plant & Equipment / Furniture & Fittings | \$8,889        | \$466                          | 5.24%                   |
| 3 | Road Infrastructure                      | \$11,107       | \$152                          | 1.37%                   |
| 4 | Water Infrastructure                     | \$11,107       | \$11                           | 0.10%                   |
| 5 | Other Structures                         | \$7,145        | \$9                            | 0.13%                   |