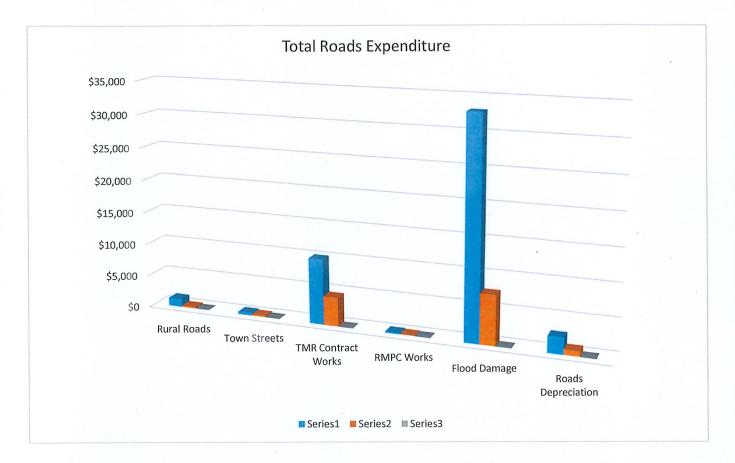

#### 5. Road Works Expenditure

#### Oct-23

| / . |                        | Budget<br>\$ 000's | Expended<br>YTD Actual<br>\$ 000's | % of Budget<br>Expended<br>\$ 000's |
|-----|------------------------|--------------------|------------------------------------|-------------------------------------|
|     | Total Road Expenditure | \$11,317           | \$9,391                            | 83%                                 |
| 1   | Rural Roads            | \$1,225            | \$199                              | 16%                                 |
| 2   | Town Streets           | \$350              | \$187                              | 53%                                 |
| 3   | TMR Contract Works     | \$10,000           | \$4,423                            | 44%                                 |
| 4   | RMPC Works             | \$180              | \$77                               | 43%                                 |
| 5   | Flood Damage           | \$33,000           | \$7,561                            | 23%                                 |
| 6   | Roads Depreciation     | \$2,550            | \$850                              | 33%                                 |
|     |                        |                    |                                    |                                     |