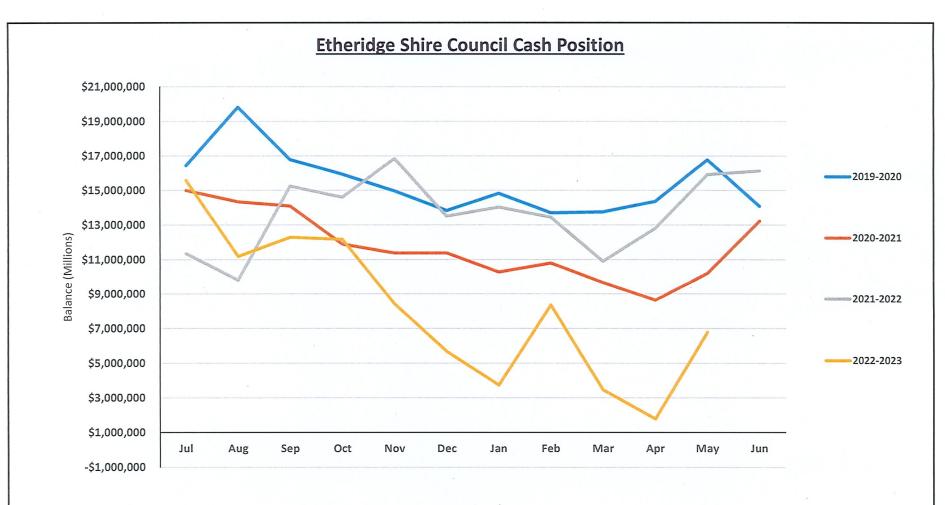

| ,LSL,SL,RDO)                              | 925,863      |
| Restricted            | d cash - grants received no         | ot acquitted/spent less grants receivable | 0            |
|                       |                                     |                                           | \$ 925,863   |
| Balance of estimated  | rates/other <b>debtors</b> - esti   | imated <b>creditors:</b>                  |              |
|                       | ( 119,262                           | - 776,036 )                               | -\$ 656,773  |
| Plus cash surplus     | \$ 6,779,172                        | - \$ 925,863                              | \$ 5,853,309 |
| Working Capital       |                                     | Total                                     | \$ 5,196,536 |



Month



| Cash Flow Estimate To June 30<br>Receipts Expenditure |                                                                    |                                                                                                     |  |  |  |  |  |  |  |
|-------------------------------------------------------|--------------------------------------------------------------------|-----------------------------------------------------------------------------------------------------|--|--|--|--|--|--|--|
|                                                       | Expenditure                                                        |                                                                                                     |  |  |  |  |  |  |  |
| \$21,810