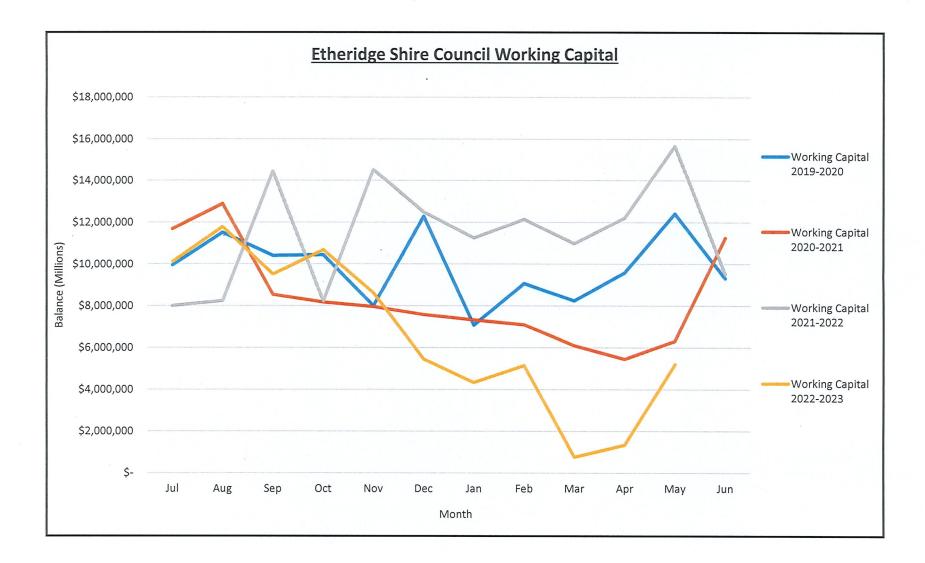

,RDO)                              | 925,863      |
| Restricted            | d cash - grants received no         | ot acquitted/spent less grants receivable | 0            |
|                       |                                     |                                           | \$ 925,863   |
| Balance of estimated  | rates/other <b>debtors</b> - esti   | imated <b>creditors:</b>                  |              |
|                       | ( 119,262                           | - 776,036 )                               | -\$ 656,773  |
| Plus cash surplus     | \$ 6,779,172                        | - \$ 925,863                              | \$ 5,853,309 |
| Working Capital       |                                     | Total                                     | \$ 5,196,536 |



Month



| Cash Flow Estimate To June 30<br>Receipts Expenditure |                                                                    |                                                                                                     |  |  |  |  |  |  |  |
|-------------------------------------------------------|--------------------------------------------------------------------|-----------------------------------------------------------------------------------------------------|--|--|--|--|--|--|--|
|                                                       | Expenditure                                                        |                                                                                                     |  |  |  |  |  |  |  |
| \$21,810