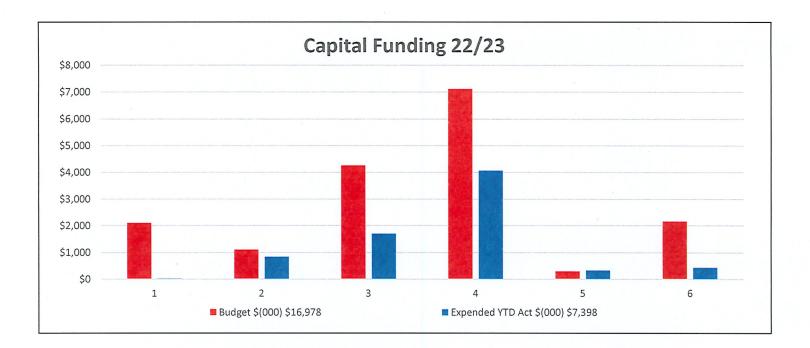

| Total =                                                            | \$2,380,000                                                                                         |  |  |  |  |  |  |  |
| cted to increase by                                   | \$77,310 i                                                         | n the period.                                                                                       |  |  |  |  |  |  |  |
|                                                       | \$21,810<br>\$500<br>\$35,000<br>\$2,400,000<br><b>\$2,457,310</b> | \$21,810Payroll\$500Creditor Payments\$35,000Loan Payments\$2,400,000Lease Payments\$2,457,310Total |  |  |  |  |  |  |  |

Best Estimate of Next months cash flow

Expect FAGS advance payment late June/early July of circa \$3M



|   |                                          | Budget \$(000) | Expended YTD Act<br>\$(000) | % Budget<br>Expended |
|---|------------------------------------------|----------------|-----------------------------|----------------------|
|   | Total Capital Funding                    | \$16,978       | \$7,398                     | 43.58%               |
| 1 | Land & land Improvements                 | \$2,090        | \$24                        | 1.16%                |
| 2 | Buildings / Other Structures             | \$1,100        | \$842                       | 76.56%               |
| 3 | Plant & Equipment / Furniture & Fittings | \$4,251        | \$1,702                     | 40.03%               |
| 4 | Road Infrastructure                      | \$7,105        | \$4,062