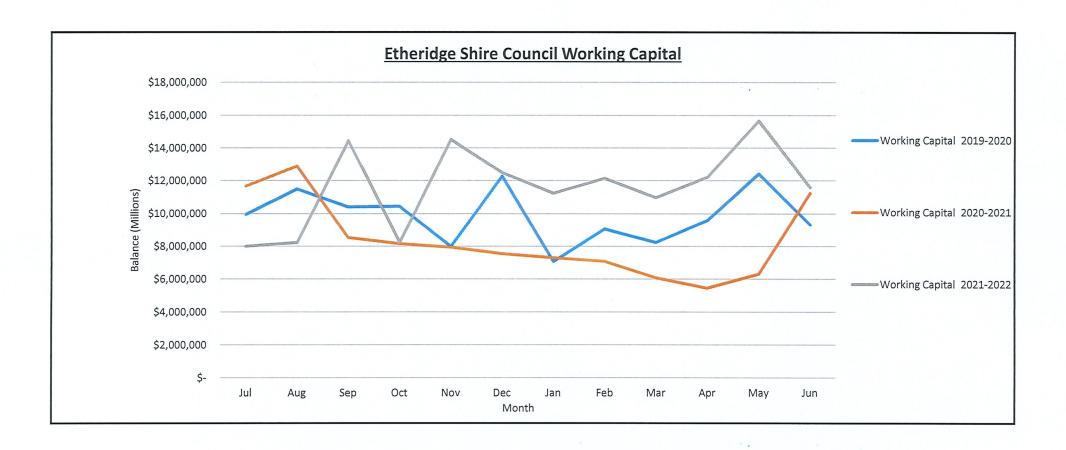

# Etheridge Shire Council Statement of Financial Position

For the Year Ended Jun 30 2022

| -                                 | Notes   | 2022 Actual | Amend. 21/22 |  |
|-----------------------------------|---------|-------------|--------------|--|
| Current Assets                    |         |             |              |  |
| Cash and cash equivalents         | 11      | 16,217,239  | 13,217,527   |  |
| Receivables                       | 12      | 1,015,946   | 366,691      |  |
| Contract Assets                   |         | 3,747,278   | 4,570,296    |  |
| Inventories                       | 13      | 707,613     | 477,698      |  |
|                                   | _       | 21,688,077  | 18,632,212   |  |
| Total current assets              | 2       | 21,688,077  | 18,632,212   |  |
| Non-current Assets                |         |             |              |  |
| Property, plant and equipment     | 15<br>7 | 214,334,821 | 210,208,674  |  |
| Property, plant and equipment-new |         | 25,667,413  | 30,648,401   |  |
| Total non-current assets          | 2 _     | 240,002,235 | 240,857,075  |  |
| TOTAL ASSETS                      |         | 261,690,311 | 259,489,287  |  |
| Current Liabilities               |         |             |              |  |
| Payables                          | 17      | 1,425,262   | 1,531,342    |  |
| Contract Liabilities              |         | 545,810     | 651,567      |  |
| Borrowings                        | 21      | 8,445       | 15,000       |  |
| Provisions                        | 18      | 883,383     | 944,056      |  |
| Total current liabilities         |         | 2,862,899   | 3,141,965    |  |
| Non-current Liabilities           |         |             |              |  |
| Borrowings                        | 21      | 29,707      | 41,377       |  |
| Provisions                        | 18      | 886,175     | 826,610      |  |
| Total non-current liabilities     | _       | 915,882     | 867,987      |  |
| TOTAL LIABILITIES                 | _       | 3,778,781   | 4,009,952    |  |
| NET COMMUNITY ASSETS              |         | 257,911,530 | 255,479,335  |  |
| Community Equity                  | _       |             |              |  |
| Asset revaluation reserve         | 25      | 159,502,846 | 155,723,118  |  |
| Shire Capital                     |         | 39,500,666  | 39,500,666   |  |
| Current Surplus                   |         | 8,878,945   | 10,226,500   |  |
| Retained surplus/(deficiency)     |         | 40,568,273  | 40,568,251   |  |
| Reserves                          |         | 9,460,800   | 9,460,800    |  |
| TOTAL COMMUNITY EQUITY            |         | 257,911,530 | 255,479,335  |  |