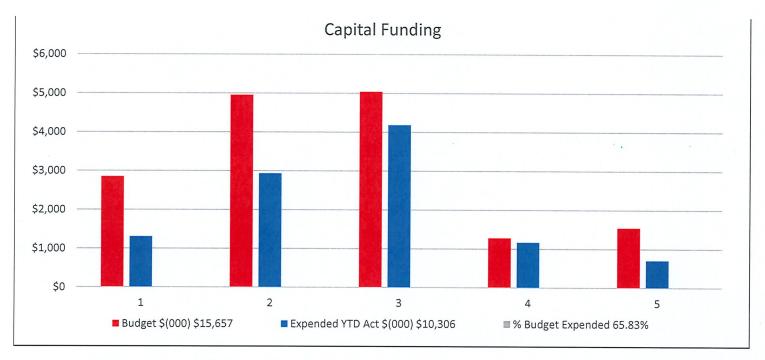

|   |                                          | Budget \$(000) | Expended YTD Act<br>\$(000) | % Budget<br>Expended |
|---|------------------------------------------|----------------|-----------------------------|----------------------|
|   | Total Capital Funding                    | \$15,657       | \$10,306                    | 65.83%               |
| 1 | Buildings / Other Structures             | \$2,849        | \$1,309                     | 45.94%               |
| 2 | Plant & Equipment / Furniture & Fittings | \$4,952        | \$2,933                     | 59.23%               |
| 3 | Road Infrastructure                      | \$5,036        | \$4,186                     | 83.13%               |
| 4 | Water Infrastructure                     | \$1,279        | \$1,169                     | 91.47%               |
| 5 | Other Structures                         | \$1,542        | \$709                       | 45.96%               |