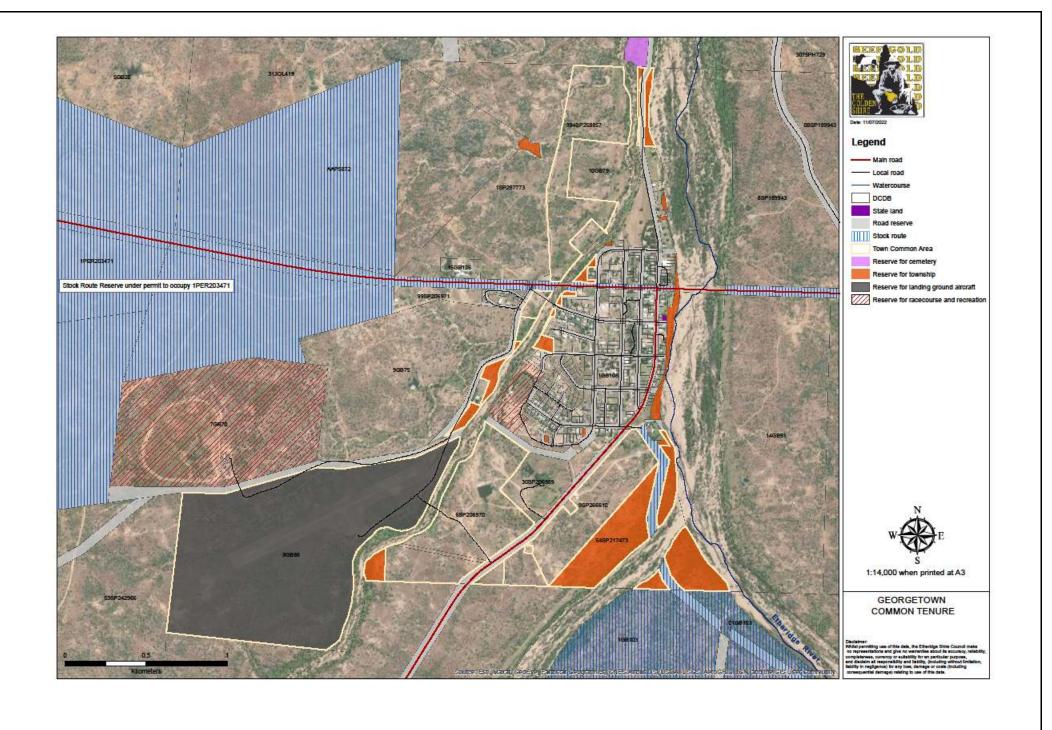

|
| Effective date              | Review date             |                   |
|                             |                         |                   |
| Policy Author               |                         |                   |
| Director Corporate Services |                         |                   |
| Current incumbent           |                         |                   |
| Andrew McKenzie             |                         |                   |
| Implementation Officer      |                         |                   |
| Rural Lands Officer         |                         |                   |
| Current incumbent           | Contact number          | Official file no. |
| Loukas Elgey                | 0428 621 272            |                   |













| General Meeting | 20 July 2022  |
|-----------------|---------------|
| Subject         | RADF Meeting  |
| Classification  | Open          |
| Author          | Cheryl Portch |

#### **EXECUTIVE SUMMARY**

Regional Arts Development Fund (RADF) held their first Advisory Committee meeting on 13 July 2022. A number of recommendations were made for Council's approval – see attached Unconfirmed Minutes.

#### RECOMMENDATION

That Council accept the recommendations that the RADF Advisory Committee have made at their meeting 13 July 2022.

## **BACKGROUND**

Council has changed the way the RADF funding is delivered to the community. Previously Council applied for the funding, sourced and facilitated the events and acquitted the funding. In Council's new procedure, a RADF Advisory Committee