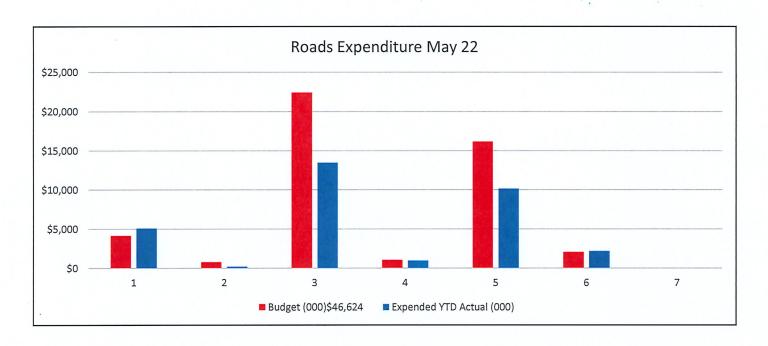

|   |                        | Expended<br>YTD Actual<br>000's | Budget<br>000's | % of Budget<br>Expended |
|---|------------------------|---------------------------------|-----------------|-------------------------|
|   | Total Road Expenditure | \$32,161                        | \$46,770        | 69%                     |
| 1 | Rural Roads            | \$5,102                         | \$4,177         | 122%                    |
| 2 | Town Streets           | \$216                           | \$833           | 26%                     |
| 3 | TMR Contract Works     | \$13,491                        | \$22,430        | 60%                     |
| 4 | RMPC Works             | \$987                           | \$1,080         | 91%                     |
| 5 | Flood Damage           | \$10,157                        | \$16,170        | 63%                     |
| 6 | Roads Depreciation     | \$2,207                         | \$2,080         | 106%                    |
| 7 | Other                  | \$0                             | \$0             | 0%                      |