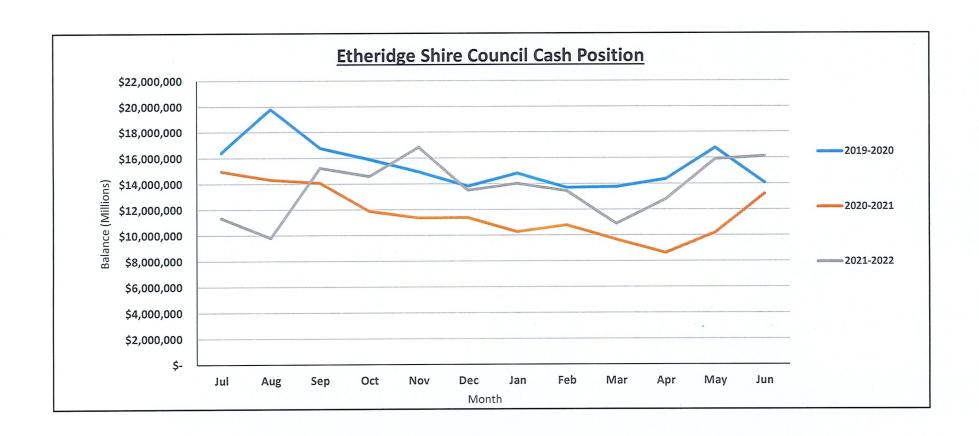

# Etheridge Shire Council Statement of Financial Position

For the Year Ended Jun 30 2022

| -                                 | Notes   | 2022 Actual | Amend. 21/22 |  |
|-----------------------------------|---------|-------------|--------------|--|
| Current Assets                    |         |             |              |  |
| Cash and cash equivalents         | 11      | 16,217,239  | 13,217,527   |  |
| Receivables                       | 12      | 1,015,946   | 366,691      |  |
| Contract Assets                   |         | 3,747,278   | 4,570,296    |  |
| Inventories                       | 13      | 707,613     | 477,698      |  |
|                                   | _       | 21,688,077  | 18,632,212   |  |
| Total current assets              | 2       | 21,688,077  | 18,632,212   |  |
| Non-current Assets                |         |             |              |  |
| Property, plant and equipment     | 15<br>7 | 214,334,821 | 210,208,674  |  |
| Property, plant and equipment-new |         | 25,667,413  | 30,648,401   |  |
| Total non-current assets          | 2 _     | 240,002,235 | 240,857,075  |  |
| TOTAL ASSETS                      |         | 261,690,311 | 259,489,287  |  |
| Current Liabilities               |         |             |              |  |
| Payables                          | 17      | 1,425,262   | 1,531,342    |  |
| Contract Liabilities              |         | 545,810     | 651,567      |  |
| Borrowings                        | 21      | 8,445       | 15,000       |  |
| Provisions                        | 18      | 883,383     | 944,056      |  |
| Total current liabilities         |         | 2,862,899   | 3,141,965    |  |
| Non-current Liabilities           |         |             |              |  |
| Borrowings                        | 21      | 29,707      | 41,377       |  |
| Provisions                        | 18      | 886,175     | 826,610      |  |
| Total non-current liabilities     | _       | 915,882     | 867,987      |  |
| TOTAL LIABILITIES                 | _       | 3,778,781   | 4,009,952    |  |
| NET COMMUNITY ASSETS              |         | 257,911,530 | 255,479,335  |  |
| Community Equity                  | _       |             |              |  |
| Asset revaluation reserve         | 25      | 159,502,846 | 155,723,118  |  |
| Shire Capital                     |         | 39,500,666  | 39,500,666   |  |
| Current Surplus                   |         | 8,878,945   | 10,226,500   |  |
| Retained surplus/(deficiency)     |         | 40,568,273  | 40,568,251   |  |
| Reserves                          |         | 9,460,800   | 9,460,800    |  |
| TOTAL COMMUNITY EQUITY            |         | 257,911,530 | 255,479,335  |  |

# **Etheridge Shire Council Statement of Cash Flows**

For the Year Ended Jun 30 2022

|                                                   | <u>Notes</u> | 2022 Actual  | Amend. 21/22 |
|---------------------------------------------------|--------------|--------------|--------------|
| Cash flows from operating activities:             |              |              |              |
| Receipts from customers                           |              | 34,287,802   | 49,576,800   |
| Payments to suppliers and employees               |              | (37,963,285) | (52,838,600) |
| Interest received                                 |              | 71,333       | 75,000       |
| Rental income                                     |              | 178,520      | 193,000      |
| Non-capital grants and contributions              |              | 596,789      | 2,305,200    |
| Borrowing costs                                   |              | 0            | (12,700)     |
| Net cash - operating activities                   | 23           | (2,828,842)  | (701,300)    |
| Cash flows from investing activities:             |              |              |              |
| Grants, subsidies, contributions and donations    |              | 16,116,701   | 14,856,500   |
| ayments for property, plant and equipment         |              | (4,837,741)  | (12,719,082) |
| Net cash - from investing activities              | _            | 11,278,960   | 2,137,418    |
| ash flows from financing activities               |              |              |              |
| Repayment of borrowings                           |              | (14,429)     | 3,797        |
| Net cash flow - financing activities              | _            | (14,429)     | 3,797        |
| Net increase/(decrease) in cash held              |              | 8,435,690    | 1,439,915    |
| Add cash and cash equivalents - beginning of year |              | 13,217,528   | 13,217,527   |
| Cash and cash equivalents - closing               | 11           | 16,217,239   | 13,217,527   |